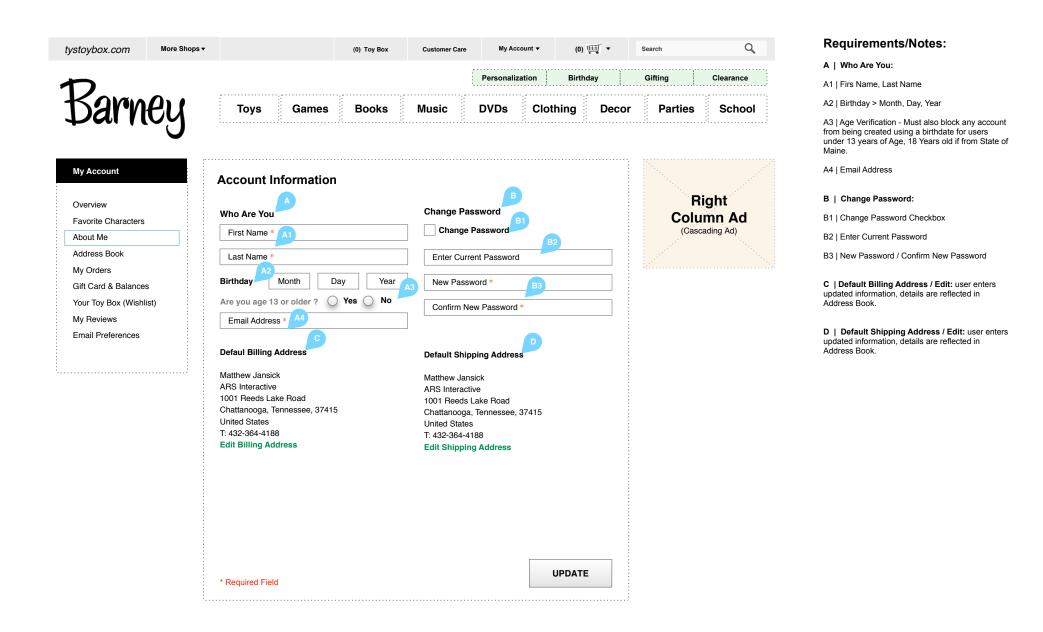

### C | Who Are You:

User enters first and last name along with Birthday Month, Day, & Year

C1 | Age Verification - Must also block any account from being created using a birthdate for users under 13 years of Age, 18 Years old if from State of Maine.

D | Login Information:

User enters Email address, Password, confirm password

E | Sign Up for Newsletter:

User checks box to sign up for all newsletters.

#### F | Sign Up for Promotional Alerts:

User checks box to sign up for all promotional alerts.

### G | Favorite Characters:

The ability for the user to select & update the characters they want to be the dominant ranking filters throughout the site, newsletters, & promotional emails.

### H | Submit:

User clicks submit and is brought to a Welcome to Your Account page "My Account Dashboard". Welcome email is triggered via API. Data is stored in account information.

| gin or Create An Account                                                                                                                                                                                                      |                       |           |      |     |
|-------------------------------------------------------------------------------------------------------------------------------------------------------------------------------------------------------------------------------|-----------------------|-----------|------|-----|
| Sign-Up                                                                                                                                                                                                                       | Login                 |           |      |     |
| By creating an account with our store you<br>will be able to move through the checkout                                                                                                                                        | Email A               | ldress *  |      |     |
| process faster, store multiple shipping addresses, view and track your orders in                                                                                                                                              | Passwo                | 'd *      |      |     |
| your account and more.                                                                                                                                                                                                        | Forgot Yo<br>Password |           | Sign | -In |
|                                                                                                                                                                                                                               |                       |           |      |     |
| eate an Account:<br>Who Are You C<br>First Name *                                                                                                                                                                             | Favorite C            | haracters | G    |     |
| Who Are You                                                                                                                                                                                                                   |                       | haracters |      |     |
| Who Are You     C       First Name *       Last Name *       Birthday     Month                                                                                                                                               |                       | haracters |      |     |
| Who Are You     S       First Name *       Last Name *       Birthday     Month       Day     Year       Are you age 13 or older ?     Yes                                                                                    |                       | haracters |      |     |
| Who Are You<br>First Name *<br>Last Name *<br>Birthday Month Day Year<br>Are you age 13 or older ? Yes No<br>Zip Code *                                                                                                       |                       | haracters |      |     |
| Who Are You<br>First Name *<br>Last Name *<br>Birthday Month Day Year<br>Are you age 13 or older ? Yes No<br>Zip Code *<br>Login Information D<br>Email Address *                                                             |                       | haracters |      |     |
| Who Are You     S       First Name *       Last Name *       Birthday     Month       Day     Year       Are you age 13 or older ?     Yes       Vip Code *       Login Information       Email Address *                     |                       | haracters |      |     |
| Who Are You<br>First Name *<br>Last Name *<br>Birthday Month Day Year<br>Are you age 13 or older ? Yes No<br>Zip Code *<br>Login Information<br>Email Address *<br>Password *<br>Confirm Password *<br>Sign Up for Newsletter |                       | haracters |      |     |
| Who Are You S<br>First Name *<br>Last Name *<br>Birthday Month Day Year<br>Are you age 13 or older ? Yes No<br>Zip Code *<br>cogin Information C<br>Email Address *<br>Password *<br>Confirm Password *                       |                       | haracters |      |     |