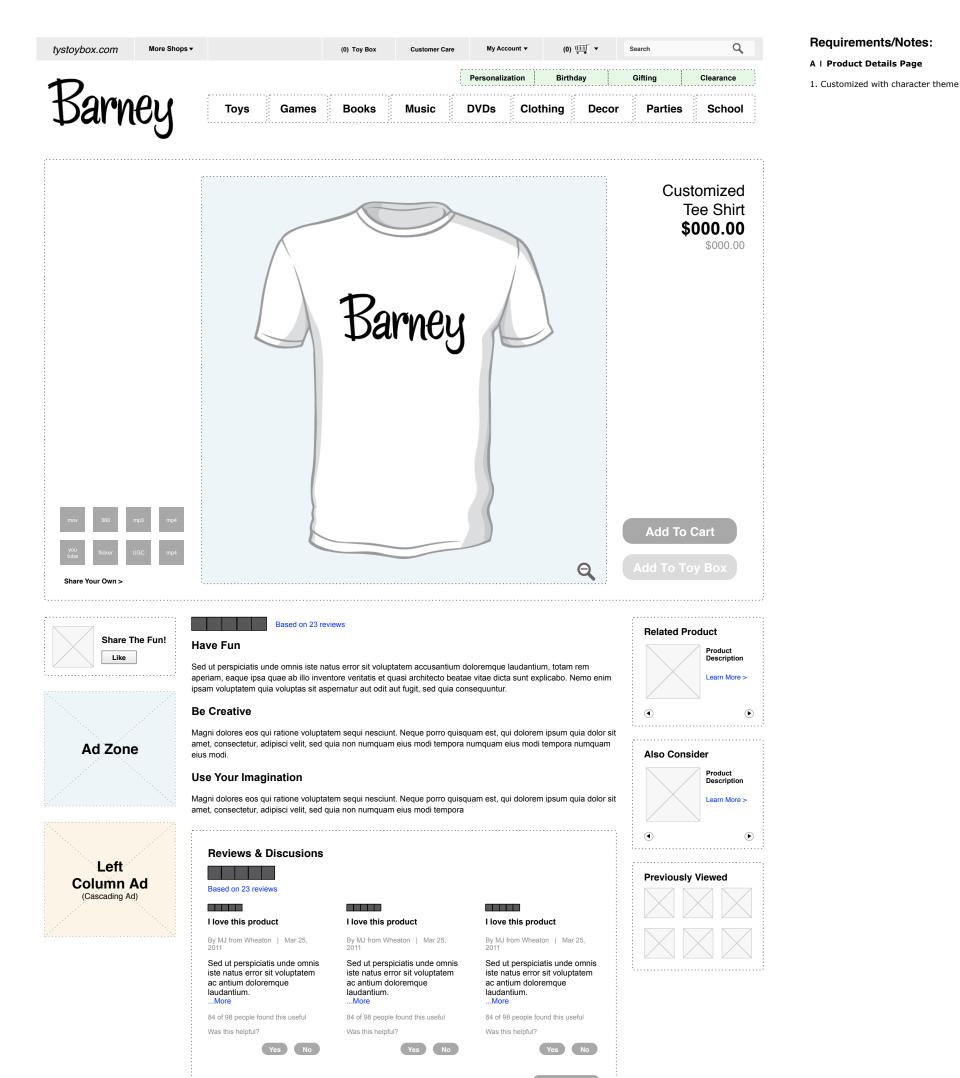

# Shop Flow / Product Details

Authors: Peter Ruppe Matthew Jansick Kashif Zaman

# **Requirements/Notes:**

#### A | Product Details Page

1. Customized with character theme

2. Certain Optional Widgets Will be available at the product SKU level, i.e. Universal Small Banner

3. Positioning > Widget positioning is specified on the layout

4. Add to Cart & Add to Toybox Wish-list available

5. Enlarge Image Feature

6. Product Associations (See Requirement #25)

7. Share on Social Media feature is available

8. Open attributes can be rendered as "burst"

9. Available inventory can be shown based on business rules for example, (only 5 items left, show)

10. Standard functionality for Product rating and reviews is available

11. Share your own images feature will be available

12. 5 Types of Digital Assets are supported / can be embedded (See Requirement #XX)

13. Position needs to be an attribute / may need preview thumbnails to highlight via large image the multiple positions. Position may alter design.

14. Proceed Blank button / price implication