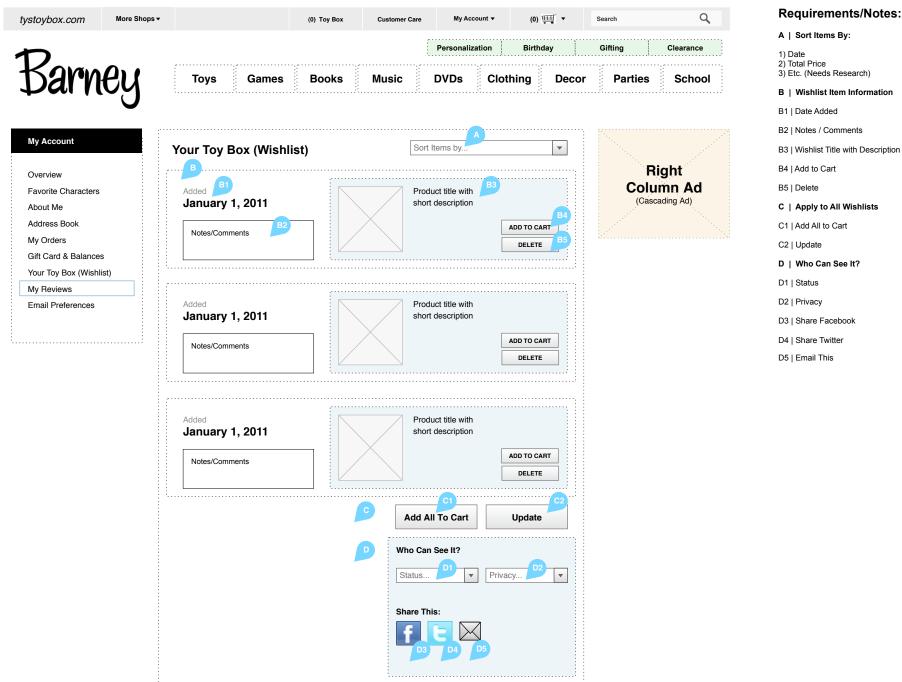

# B | Current Gift/Account Balance:

**B1 | Account Balance** shows current gift card balance, data fueled by the Gift Cards page.

B2 | Redeem a Gift Card button links to Gift Cards Page

C | Latest Order:

C1 | Latest Order shows 1) Order Placed date 2) Order Number 3) Recipient Name 4) Shipping Method 5) Order Total

**C2 | Processing** shows 1) Track 2) Change (Option only if Prior to Shipping) 3) Cancel (Option only if Prior to Shipping)

C3 | More Order links to My Orders page

| X.COM More Shops •      |                             |                                    | (0) Toy Box | Customer Care | My Acco      | (U)           | ,         | Search  |                   |
|-------------------------|-----------------------------|------------------------------------|-------------|---------------|--------------|---------------|-----------|---------|-------------------|
|                         |                             |                                    |             |               | Personalizat | tion Birtl    | nday      | Gifting | Clearar           |
| arneu                   | Toys                        | Games                              | Books       | Music         | DVDs         | Clothing      | Decor     | Parties | Sch               |
|                         |                             |                                    |             |               |              |               |           |         |                   |
| ount                    | Account Das                 | shboard                            |             |               |              |               |           |         |                   |
| N                       | Favorite Chara              | otore                              |             |               |              |               |           |         | ight              |
| Characters<br>e         |                             |                                    |             |               |              |               |           |         | mn A<br>ading Ad) |
| Book                    |                             |                                    |             |               |              |               |           |         |                   |
| d & Balances            |                             |                                    |             |               |              |               |           |         |                   |
| / Box (Wishlist)<br>ews |                             |                                    |             |               |              | UPDATE        |           |         |                   |
| references              | [                           |                                    |             |               |              |               |           |         |                   |
|                         | Current Gift Ca             | ard/Account B                      | alance      |               |              |               | <b>B2</b> |         |                   |
|                         | \$000.0                     | )0 😐                               |             |               | REDE         | EM A GIFT CAF | RD        |         |                   |
|                         |                             |                                    |             |               |              |               |           |         |                   |
|                         | Latest Order                | 9                                  |             |               |              |               |           |         |                   |
|                         | Order Place                 |                                    |             | Proces        | sing         |               |           |         |                   |
|                         |                             | 1, 2011 🤎                          |             |               | <b>C</b> 2   |               |           |         |                   |
|                         | Recipient: M<br>Shipping Me | latthew Jansick<br>ethod: Standard | (           |               |              |               |           |         |                   |
|                         | Order Total:                | \$XXX.XX                           |             | TRACK         | CHANGE       | CANCEL        |           |         |                   |
|                         |                             |                                    |             |               |              | Nore Orders   | C3        |         |                   |
|                         |                             |                                    |             |               |              |               |           |         |                   |