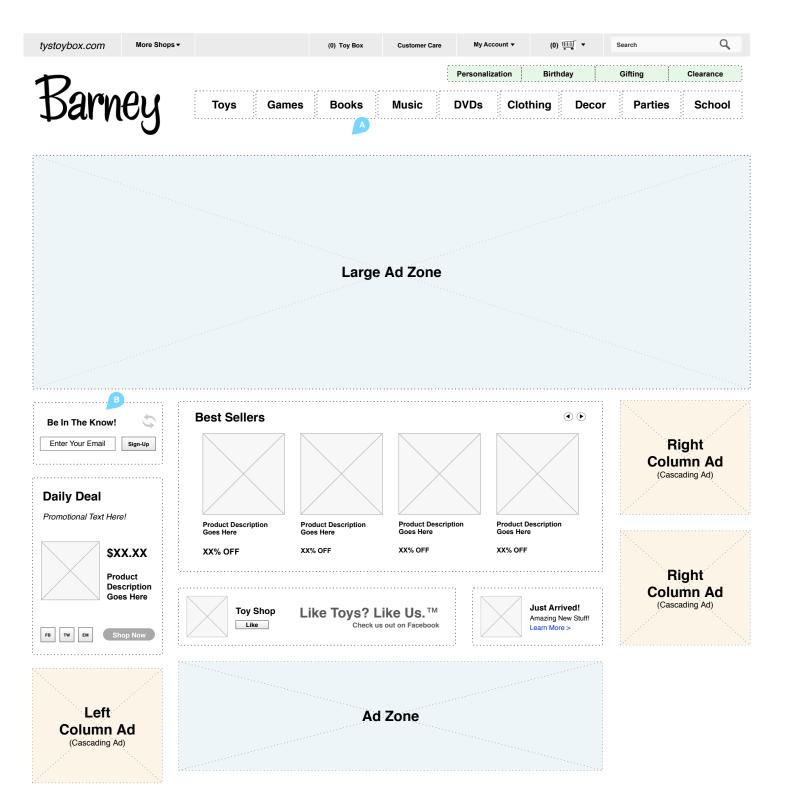

# **Requirements/Notes:**

- A | Storefront Homepage:
- 1. Customized with character theme

2. Any standard widget from the widget in the widget library is available

3. Positioning > Layout positioning of the widgets is completely customizable at the shop front level.

4. Sub domains on 3rd party dot coms can be configured to land on the shop front, i.e. Shop.ThomasandFriends.com will be presistant across Thomas Shop Front on Hit Shop USA

5. Each shop/page has a default configuration of widgets and functionality

### B | Email Opt In:

1. Opt in (Triggers Preference Center > Opt in for other Characters)

2. Provide a page where users can subscribe to marketing emails. Consumer will be presented a page that pre-populates (if known) the First Name, Last Name, and email address for a registered user. Consumer must confirm email address and enter ZIP code. Consumer will have a series of checkboxes which they can use to indicate the categories / characters / shows of interest for them.