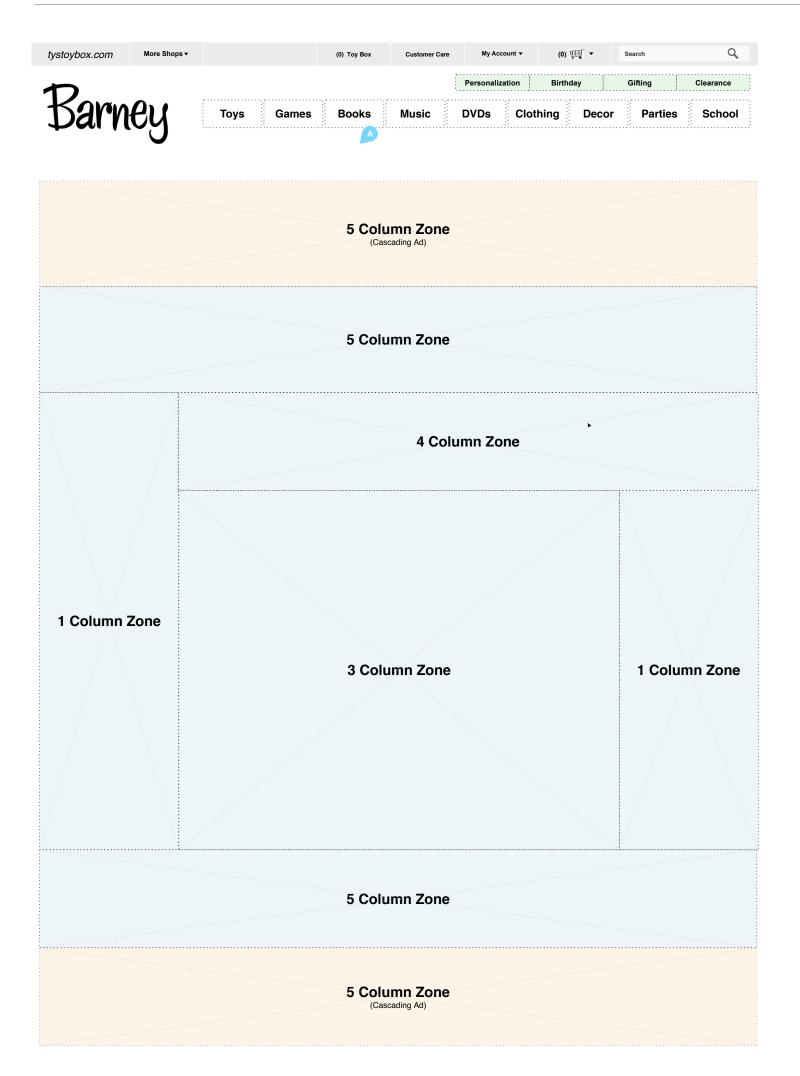

### E | Structure

Structure based on 1080 Grid System

3 Block Level Structural Columns

5 Primary Columns for dividing space allocation

http://www.gridsystemgenerator.com/gs01.php? GridWidth=1080&GridColumns=5&GridMarginLeft= 12&GridMarginRight=12