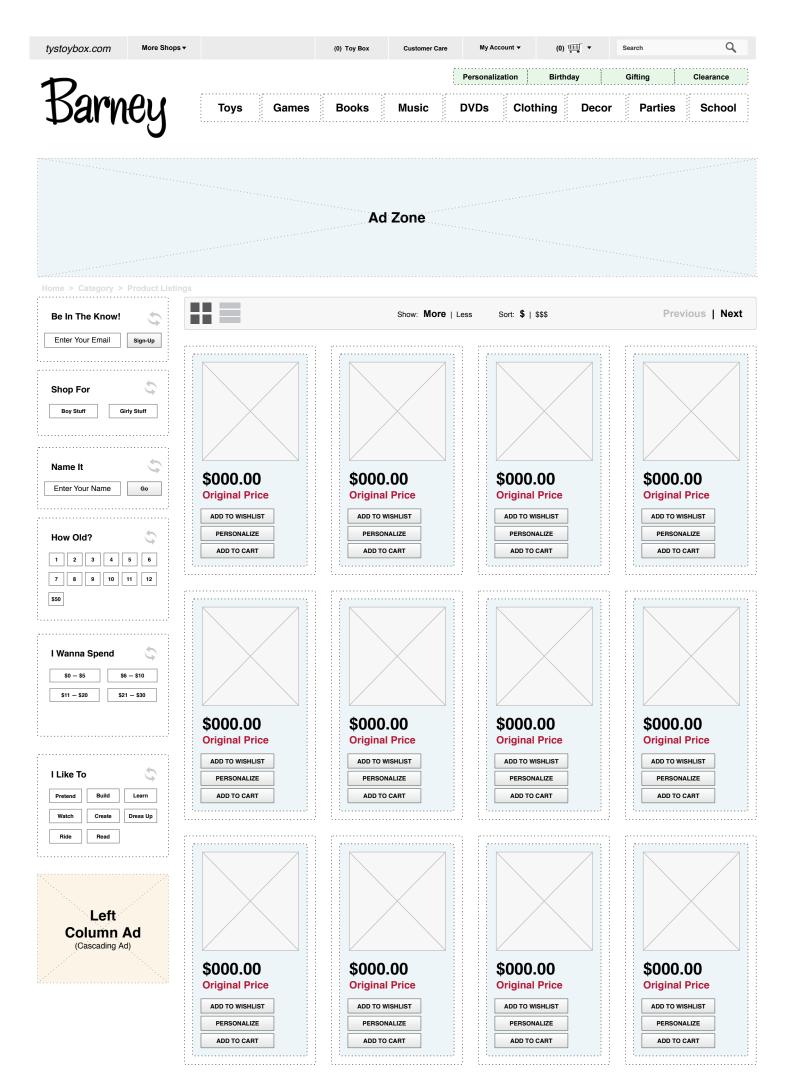

# Shop Flow / Product Listing Gallery

Authors: Peter Ruppe Matthew Jansick Kashif Zaman

# **Requirements/Notes:**

#### A | Product Listing Page:

1. Customized with character theme

2. Any standard widget from the widget in the widget library is available

3. Positioning > Layout positioning of the widgets is completely customizable at the product listing level.

4. Product Filters > Product will update after each attribute selection through Ajax

5. Add to Cart & Add to Toybox Wishlist available

6. Product Results > Sort By filters

7. List Views > Gallery & Listing

8. All personalizable products to be tagged with icon

9. Open attributes can be rendeered as "burst"

10. Available inventory can be shown based on business rules for example, (only 5 items left, show)