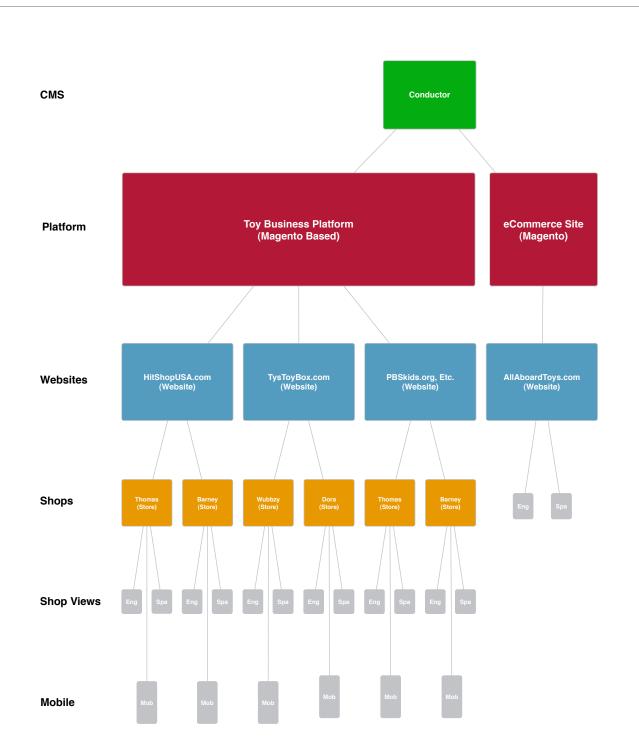

### CMS (TBD)

ARS' premiere product content management suite provides all product catalog data to the Magento commerce platform.

# Platform

All sites will be hosted on a Magento Web Commerce platform

### Websites

A website is a collection of stores that share the same customer and order information as well as shopping cart.

Multiple websites will need to be hosted on the Magento platform, sharing common functionality across all sites including extensions, widgets and other custom built functionality

Stores (Shops)

A store (Shop) is a collection of store views.

Each website will consist of multiple stores (Character Shops).

Note: Each Store/Shop will need to carry it's own unique skin as a subset of the website theme.

### Store Views (Shop Views)

A store view is an instance of a store (shop). In most cases, they are used to define language variations within a Store.

Store View Business Implication/needs to be assessed

#### Mobile

http://www.magentocommerce.com/product/mobile

Store View Business Implication/needs to be assessed