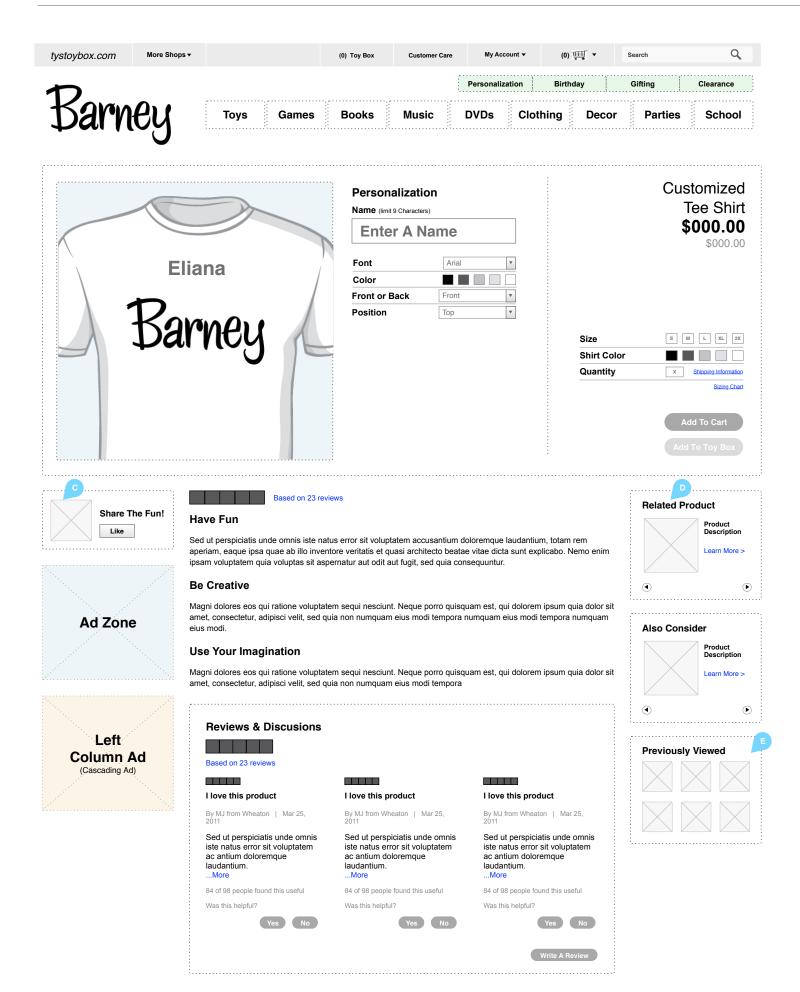

# Shop Flow / Product Details

Authors: Peter Ruppe Matthew Jansick Kashif Zaman

# **Requirements/Notes:**

#### A | Product Details Page

1. Customized with character theme

2. Certain Optional Widgets Will be available at the product SKU level, i.e. Universal Small Banner

3. Positioning > Widget positioning is specified on the layout

4. Add to Cart & Add to Toybox Wish-list available

5. Enlarge Image Feature

6. Product Associations (See Requirement #25)

7. Share on Social Media feature is available

8. Open attributes can be rendered as "burst"

9. Available inventory can be shown based on business rules for example, (only 5 items left, show)

10. Standard functionality for Product rating and reviews is available

11. Share your own images feature will be available

12. 5 Types of Digital Assets are supported / can be embedded (See Requirement #XX)

13. Position needs to be an attribute / may need preview thumbnails to highlight via large image the multiple positions. Position may alter design.

14. Proceed Blank button / price implication

#### **B** | Product Associations

Cross sell & up sell ability to set up an intelligent algorithm to associate and recommend products based on the customers current session click behavior. Needs ability to control which weighting is assigned to each field.

a. You may also like

b. People who bought this item, also bought

c. Accessories