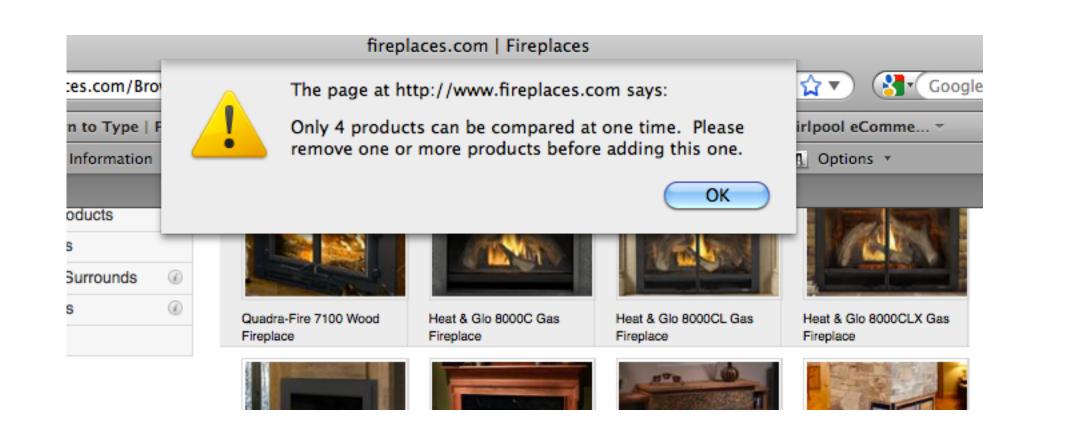

] Eco-Friendly Performance [-] Radiant Heating [-] Top Load Design [-] Thermostatic Air Control [-] Polished Cooking Griddle [-] Top Plate Cooking Surface [-] Reso Easy Maintenance [-] Top Load Convenience [-] Thermostatic Air Control [-] Limited Lifetime Warranty [-] Hand-Crafted Details [-] Quick Look: Quick Look: Quick Look: Quick Look: **Heating Capacity:** Heating Capacity: Heating Capacity: Heating Capacity: 2,400 sq. ft. 1,200 sq. ft. 1,600 sq. ft. 600 sq. ft.

#### **Requirements/Notes:**

#### A | Category Feature/Latest Innovation, etc.

Along with the introductory copy, each category features a hero product that serves as an introduction to that category. This allows the section to highlight model details as well as providing a showcase for the latest brand innovations, etc.





#### About Vermont Castings | Customer Care | User Guides & Manuals | Contact || Facebook || LinkedIn

Copyright © 2011 <u>MHSC</u>, All Rights Reserved. <u>Consumer Internet Sales Policy</u> | <u>Privacy Policy & Terms of Use</u> | <u>Disclaimer</u>





Matthew Jansick Kashif Zaman Mark Bane



# Wood Burning Stoves



# Savannah Series

Steel Non-Catalytic Wood Burning Stoves by Monessen

Add warmth and elegance to any décor with a steel stove featuring a lively, vibrant burn and efficient heating.

Available Sizes: Small, Medium, Large Available Sizes | Compare Models >



#### **Requirements/Notes:**

A | Product Details

The model variations in each product family are exposed below. Model families are selectable via the visual navigation.

Each product view has prominent "Help Me C