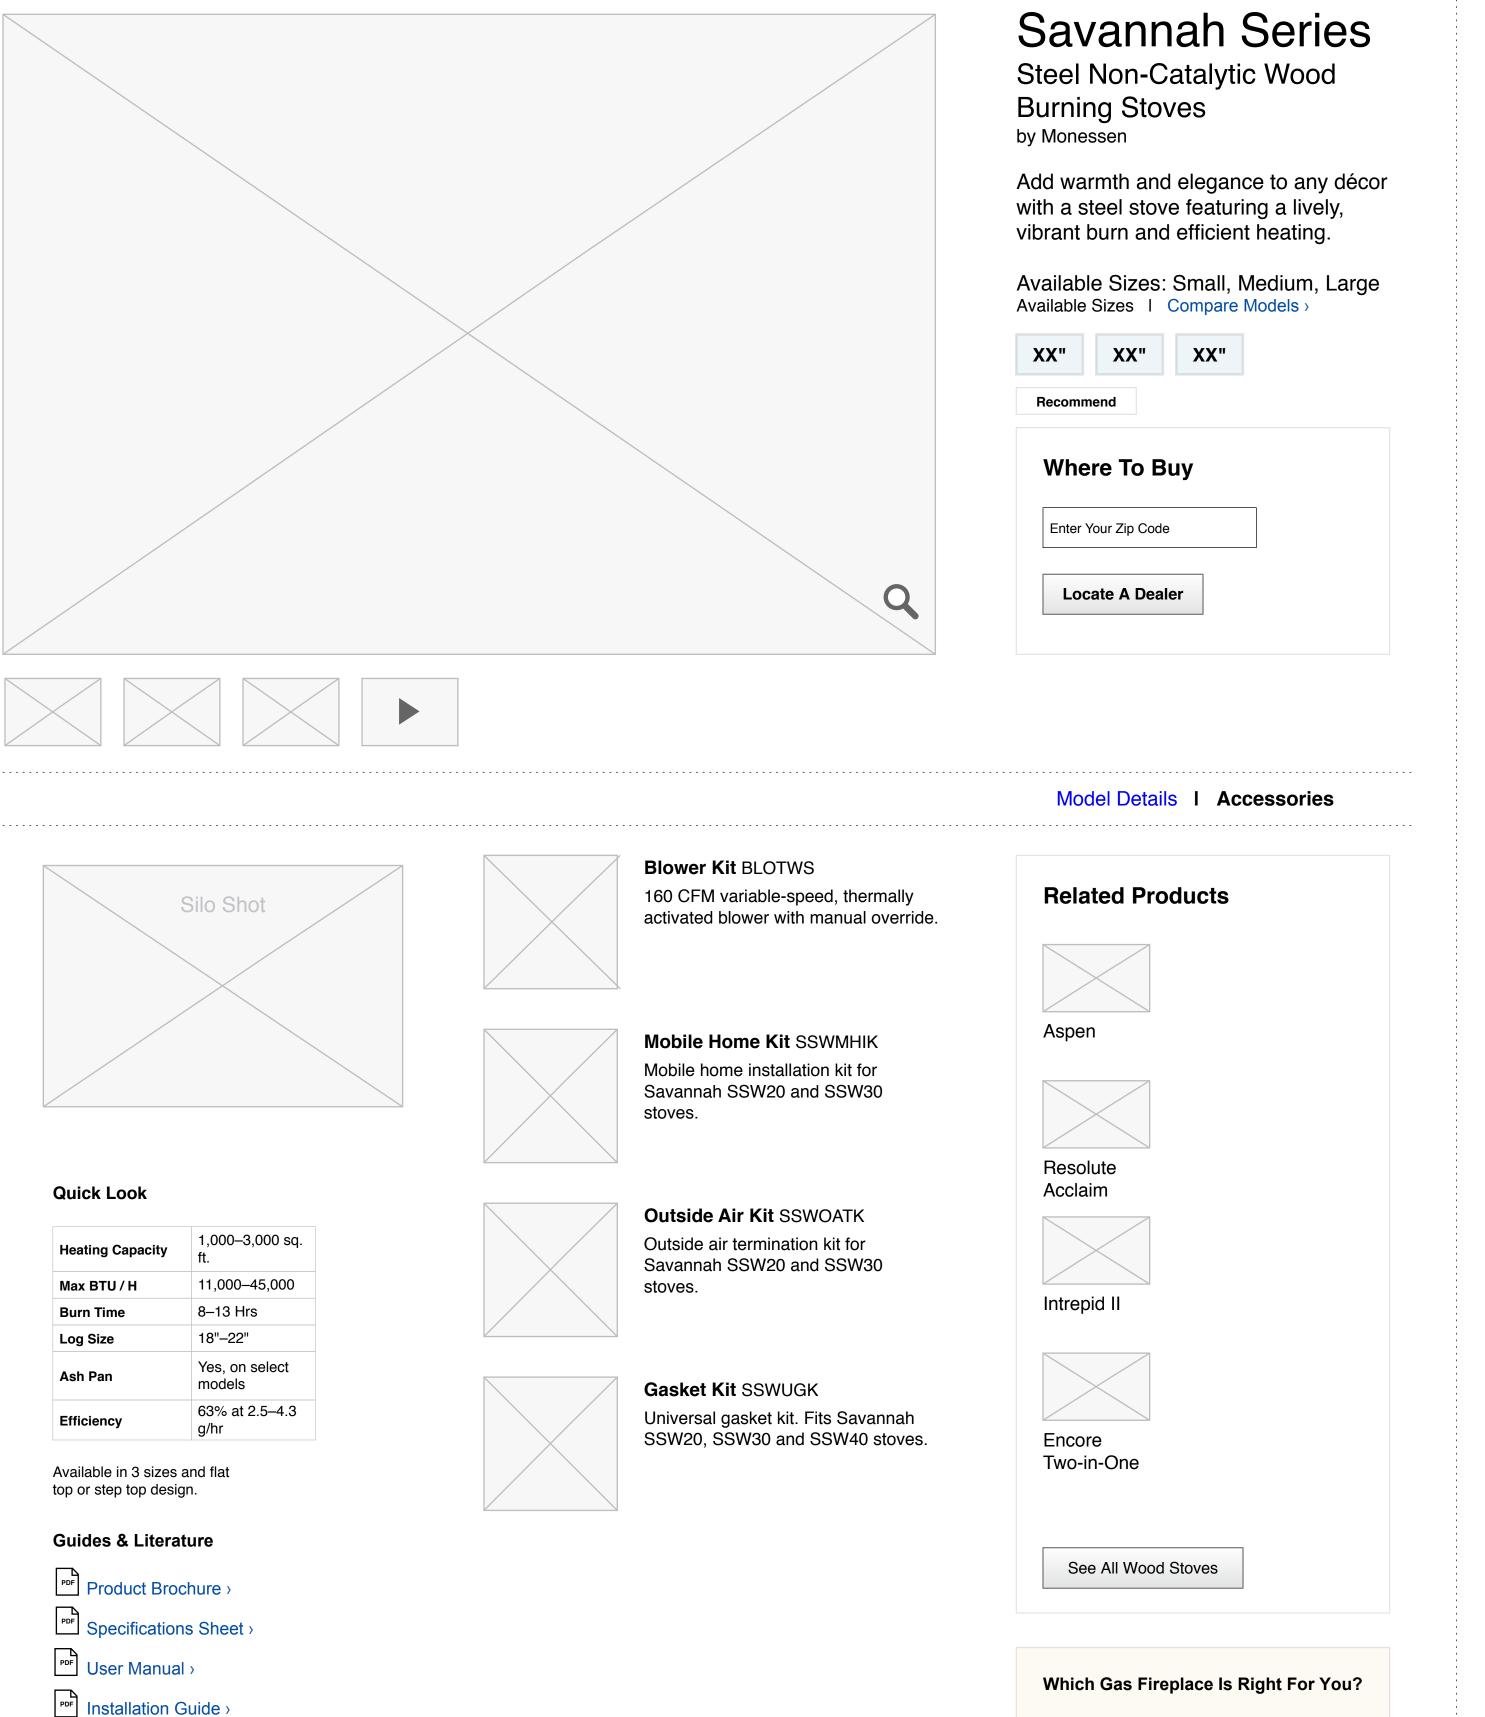

# Savannah Series

Steel Non-Catalytic Wood Burning Stoves by Monessen

Add warmth and elegance to any décor with a steel stove featuring a lively, vibrant burn and efficient heating.

Available Sizes: Small, Medium, Large Available Sizes | Compare Models >

#### **Requirements/Notes:**

A | Product Details

The model variations in each product family are exposed below. Model families are selectable via the visual navigation.

Each product view has prominent "Help Me Choose" and "Where to Buy" information available.

Product accessories are called out under the "Accessories" section.

Enter Your Zip Code

#### **Quick Look**

. . . . . . .

| Heating Capacity | 1,000–3,000 sq.<br>ft. |
|------------------|------------------------|
| Max BTU / H      | 11,000–45,000          |
| Burn Time        | 8–13 Hrs               |
| Log Size         | 18"–22"                |
| Ash Pan          | Yes, on select models  |
| Efficiency       | 63% at 2.5–4.3<br>g/hr |

Available in 3 sizes and flat top or step top design.

#### **Guides & Literature**

PDF Product Brochure >
 PDF Specifications Sheet >
 PDF User Manual >
 PDF Installation Guide >

#### **Three Sizes Available**

\_\_\_\_\_

A size to fit any room — the SSW40 provides a robust fire perfect for heating larger spaces while the SSW30 is ideal for any room. The SSW20 is perfect for warming cabins, cottages or other small spaces.

#### **Design Options**

Choose the right style for your home — The SSW20 is available with a traditional flat top design. The SSW30 is available in both flat top and lovely step top design as well as the choice of cast iron legs or contemporary pedestal. The SSW40 features the step top design as well.

#### Air Wash Manifold

Exceptionally clean glass — preheated air is dispersed downward to shield the glass from soot particles for a clear view at all times.

#### Panoramic Viewing Area

Enjoy the view of dancing flames — the clean-front glass door provides an excellent view that friends and family will love.

#### Limited Lifetime Warranty

Guaranteed to last — Monessen prides itself on producing beautiful hearth systems that are made to last.

#### Model Details | Accessories

#### **Related Products**

#### Aspen

Resolute Acclaim

Intrepid II

Encore Two-in-One

See All Wood Stoves

Which Gas Fireplace Is Right For You?

Help Me Choose > BTU Calculator >