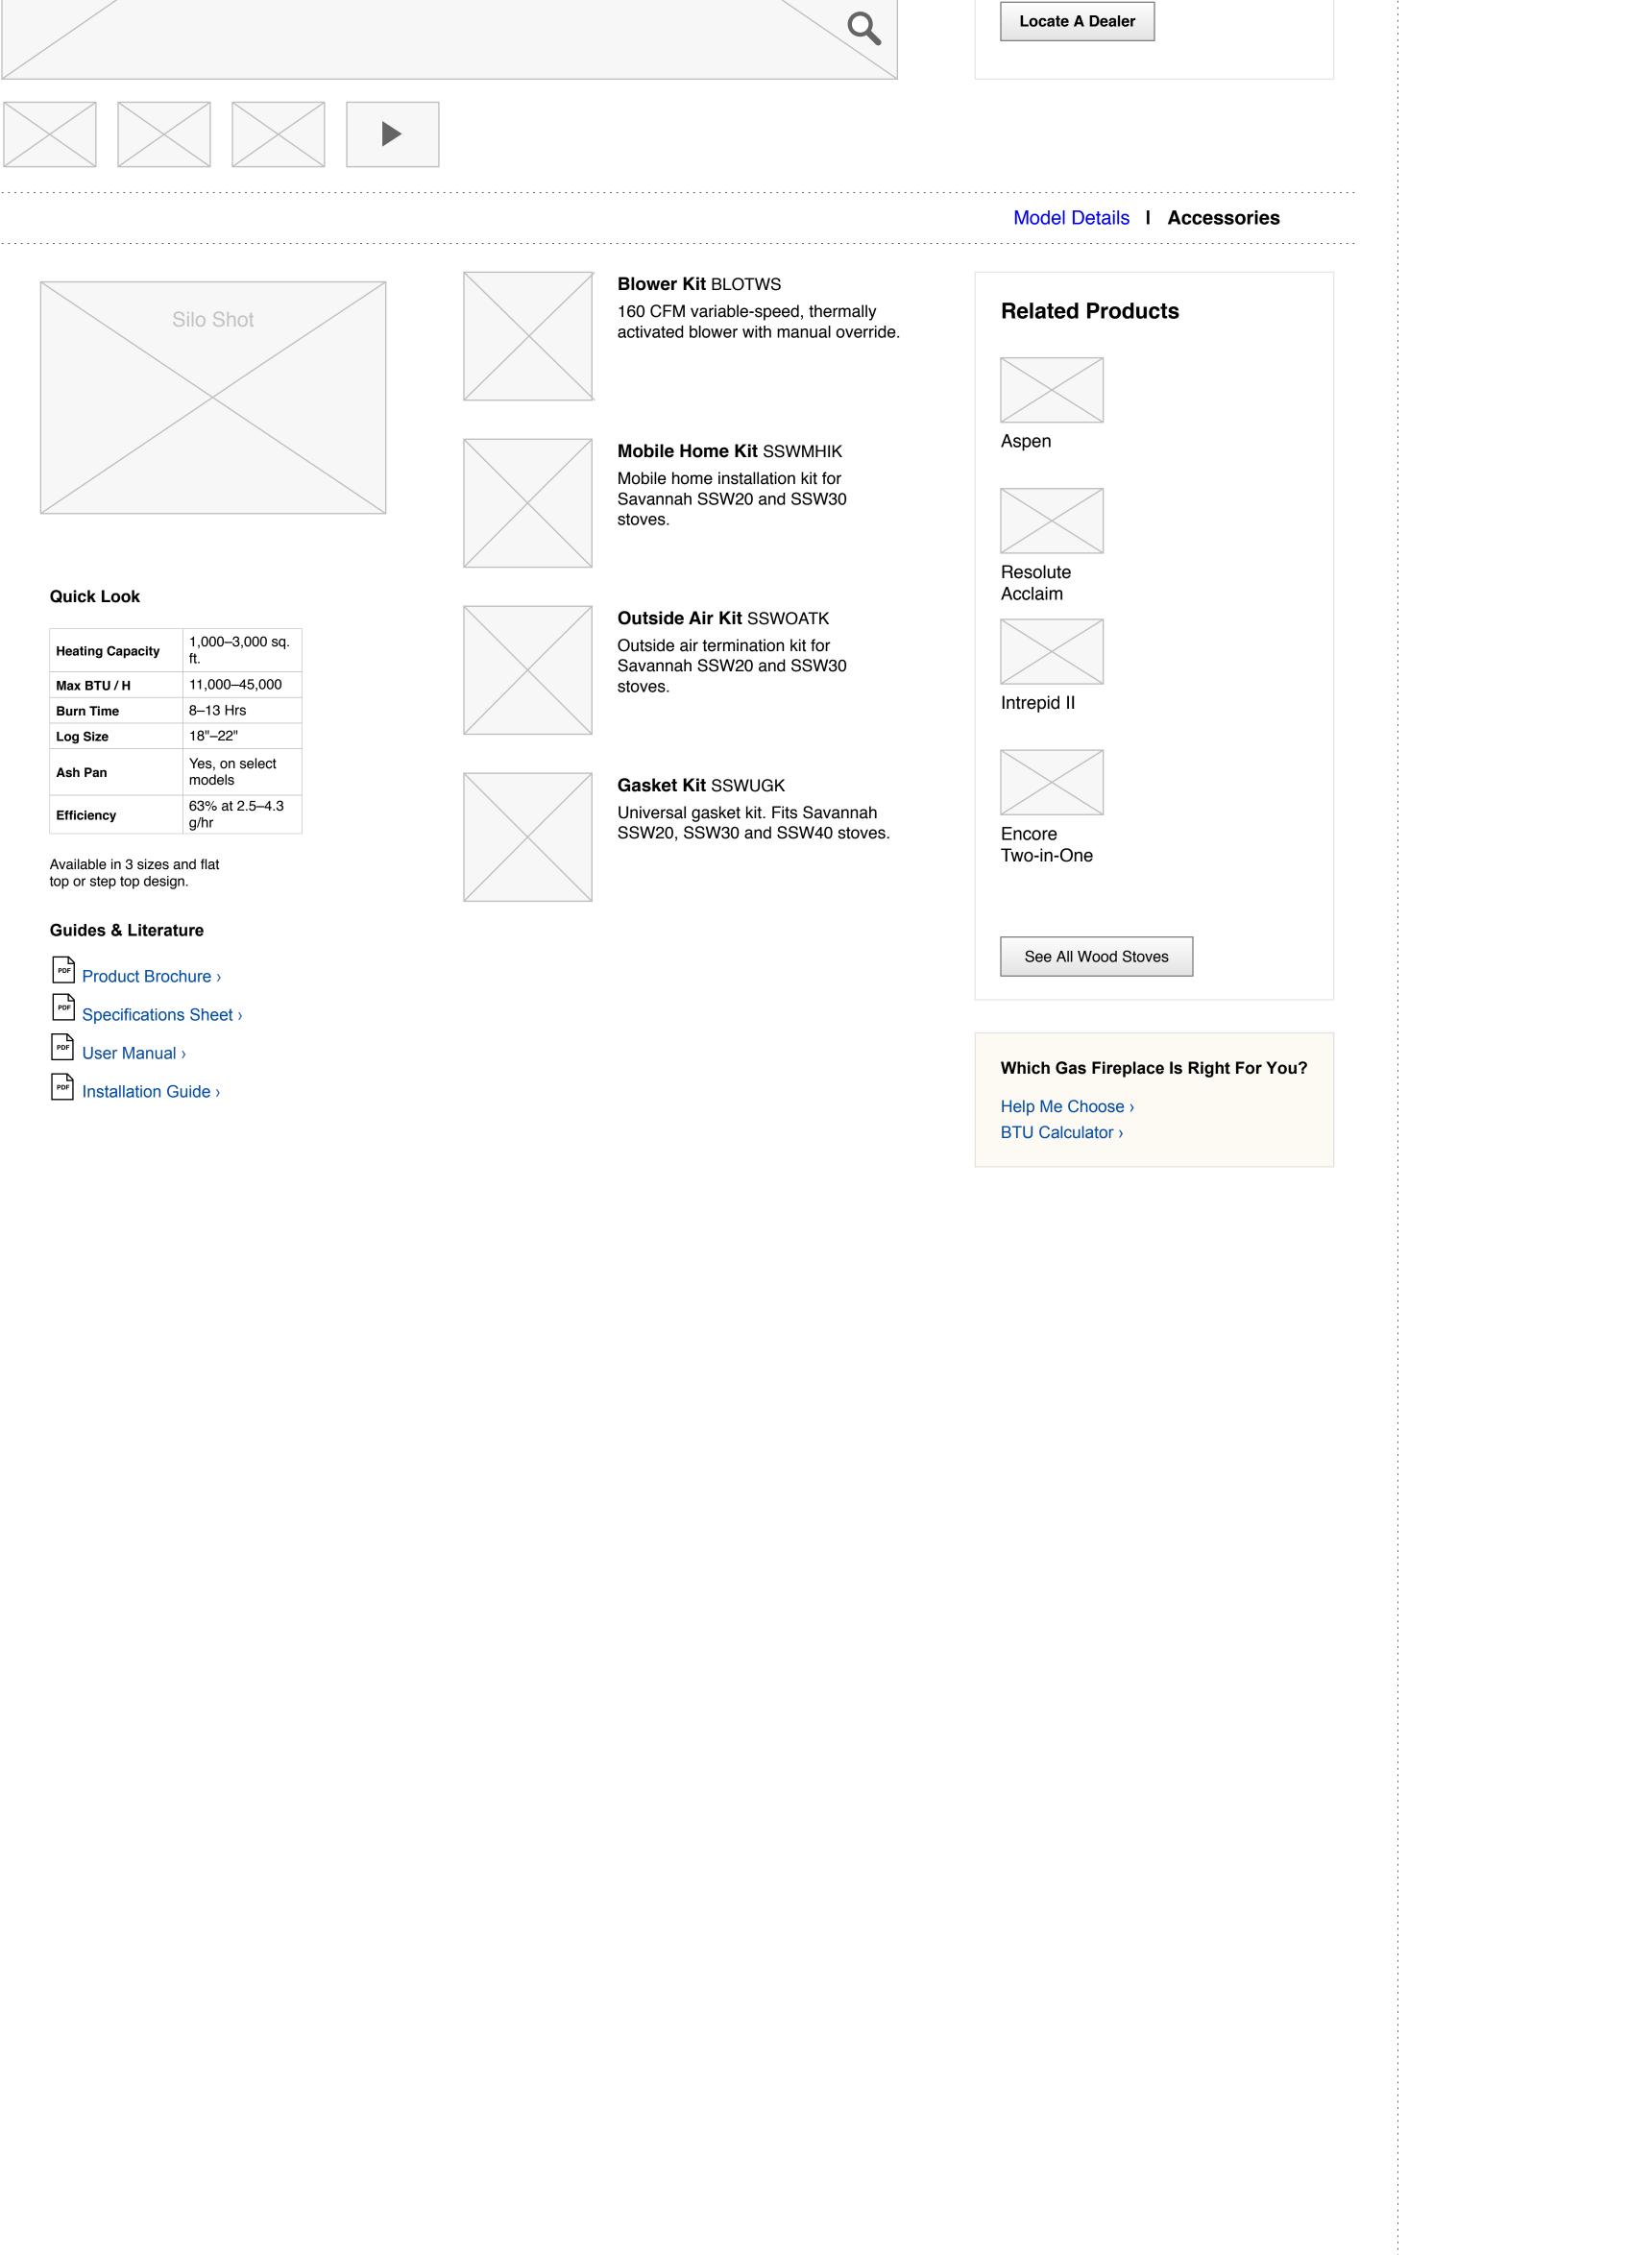

#### **Requirements/Notes:**

A | Product Details

The model variations in each product family are exposed below. Model families are selectable via the visual navigation.

Each product view has prominent "Help Me Choose" and "Where to Buy" information available.

Product accessories are called out under the "Accessories" section.

Locate A Dealer

Q

#### **Quick Look**

. . . . . . .

| Heating Capacity | 1,000–3,000 sq.<br>ft. |
|------------------|------------------------|
| Max BTU / H      | 11,000–45,000          |
| Burn Time        | 8–13 Hrs               |
| Log Size         | 18"–22"                |
| Ash Pan          | Yes, on select models  |
| Efficiency       | 63% at 2.5–4.3<br>g/hr |

Available in 3 sizes and flat top or step top design.

#### **Guides & Literature**

PDF Product Brochure >
 PDF Specifications Sheet >
 PDF User Manual >
 PDF Installation Guide >

#### **Related Products**

#### Aspen

Resolute Acclaim

Intrepid II

Encore Two-in-One

See All Wood Stoves

Which Gas Fireplace Is Right For You?

Help Me Choose > BTU Calculator >