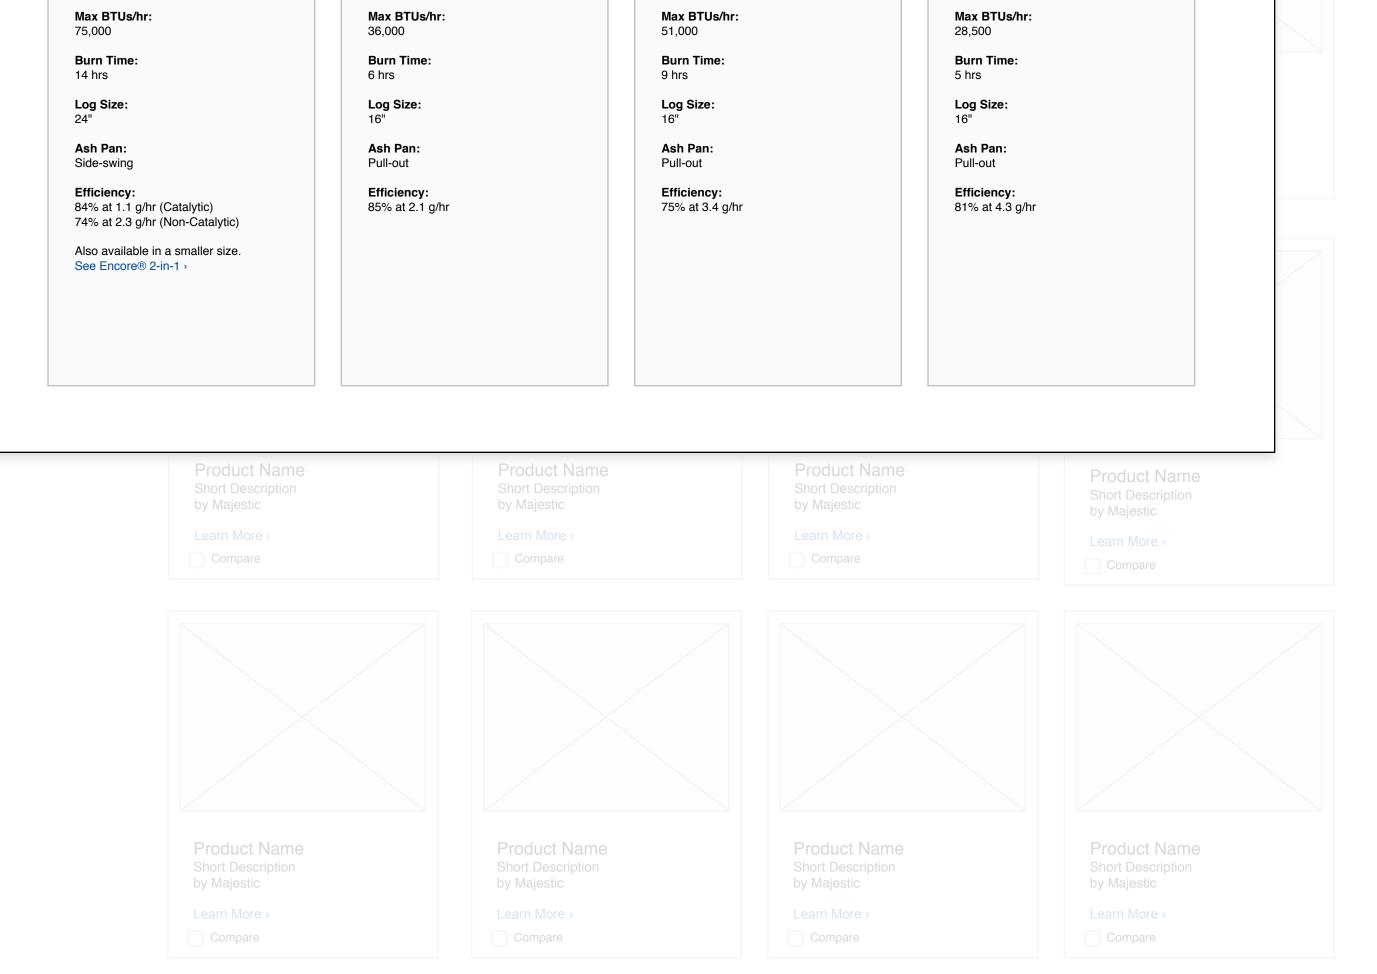

#### **Quick Look**

. . . . . . .

| Heating Capacity | 1,000–3,000 sq.<br>ft. |
|------------------|------------------------|
| Max BTU / H      | 11,000–45,000          |
| Burn Time        | 8–13 Hrs               |
| Log Size         | 18"–22"                |
| Ash Pan          | Yes, on select models  |
| Efficiency       | 63% at 2.5–4.3<br>g/hr |

Available in 3 sizes and flat top or step top design.

### Savannah Series Model Line-Up

| Model Number     | SSW20 (Flat Top, Steel Legs) | SSW30FTAL (Flat Top, Cast Legs)<br>SSW30FTAPB (Flat Top, Designer Pedestal)<br>SSW30FTPB (Flat Top, Standard Pedestal)<br>SSW30STAL (Step Top, Cast Legs)<br>SSW30STAPB (Step Top, Designer Pedestal) | SSW40 (Step Top, Cast Legs) |
|------------------|------------------------------|-------------------------------------------------------------------------------------------------------------------------------------------------------------------------------------------------------|-----------------------------|
|                  |                              |                                                                                                                                                                                                       |                             |
| Heating Capacity | 1,000                        | 2,200                                                                                                                                                                                                 | 3,000                       |
| Max BTU / H      | 11,000–45,000                | 11,000–30,600                                                                                                                                                                                         | 12,000–36,000               |
| Burn Time        | 8 hours                      | 10 hours                                                                                                                                                                                              | 13 hours                    |
| Log Size         | 18"                          | 20"                                                                                                                                                                                                   | 22"                         |
| Ash Pan          | No                           | Yes (excluding SSW30FTPB)                                                                                                                                                                             | Yes                         |
| Efficiency       | 63% at 3.7 g/hr              | 63% at 2.5 g/hr                                                                                                                                                                                       | 63% at 4.3 g/hr             |

| Fuel Type       | Wood          | Wood          | Wood          |
|-----------------|---------------|---------------|---------------|
| Combustion Type | Non-Catalytic | Non-Catalytic | Non-Catalytic |
| Firebox Size    | 1.5 cu. ft.   | 2 cu. ft.     | 3.2 cu. ft.   |
| Fuel Capacity   | ???           | ???           | ???           |
| Termination     | Тор           | Тор           | Тор           |
| Certifications  | OMNI          | CSA Design    | OMNI          |

| Actual Width  | 21-1/2" | 26-3/8" (SSW30FTAL)<br>25-1/2" (SSW30FTAPB)<br>26" (SSW30FTPB)<br>26" (SSW30STAL)<br>26-3/8" (SSW30STAPB)         | 26-1/2" |
|---------------|---------|-------------------------------------------------------------------------------------------------------------------|---------|
| Actual Height | 28-3/4" | 30-3/4" (SSW30FTAL)<br>30-3/4" (SSW30FTAPB)<br>28-1/4" (SSW30FTPB)<br>28-1/4" (SSW30FTAL)<br>30-3/4" (SSW30FTAPB) | 31-1/2" |
| Actual Depth  | 21-1/2" | 19-3/4" (SSW30FTAL)<br>18-1/2" (SSW30FTAPB)<br>19-1/4" (SSW30FTPB)<br>19-1/4" (SSW30FTAL)<br>19-3/4" (SSW30FTAPB) | 23"     |