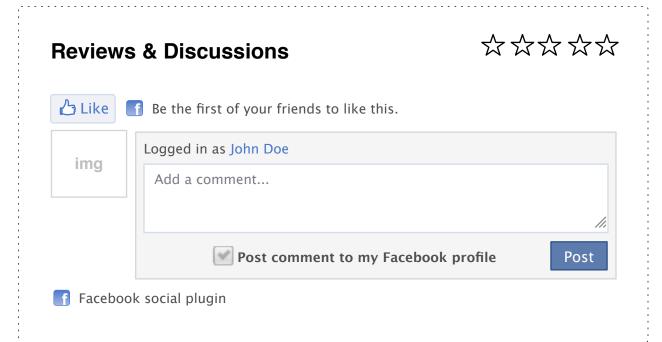

### **A I Product Details**

- 01. A brief product description is presented with an immediate opportunity to personalize it. This page shows a simple name personalization flow.
- 02. All of the product imagery is presented here, with opportunities to zoom in for detail.
- 03. The larger product description follows, with bullet points that highlight key features and requirements.
- 04. Small side widgets will recommend other related products and display thumbnails of some of the other products they have recently viewed.
- 05. Users will be able to discuss and comment on the product using Facebook.
- 06. The tags associated with the product will be displayed in cloud form as well. Each tag links to a custom listing page that reveals all products bearing that tag.