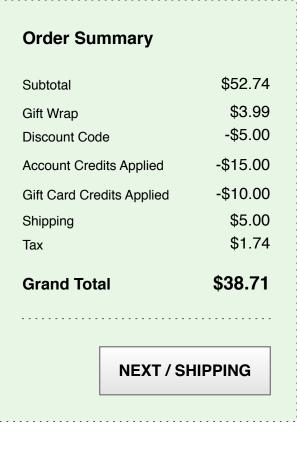

### **B I Order Summary:**

- 1. Subtotal
- 2. Gift Wrap
- 3. Donation
- 4. Discount Code 5. Account Credits Applied
- 6. Gift Card Credits Applied 7. Shipping & Handling
- 8. Tax
- 9. Grand Total
- "Order Summery" moves with scrolling

# **Reference:** store.apple.com

B1 I Continue Check out