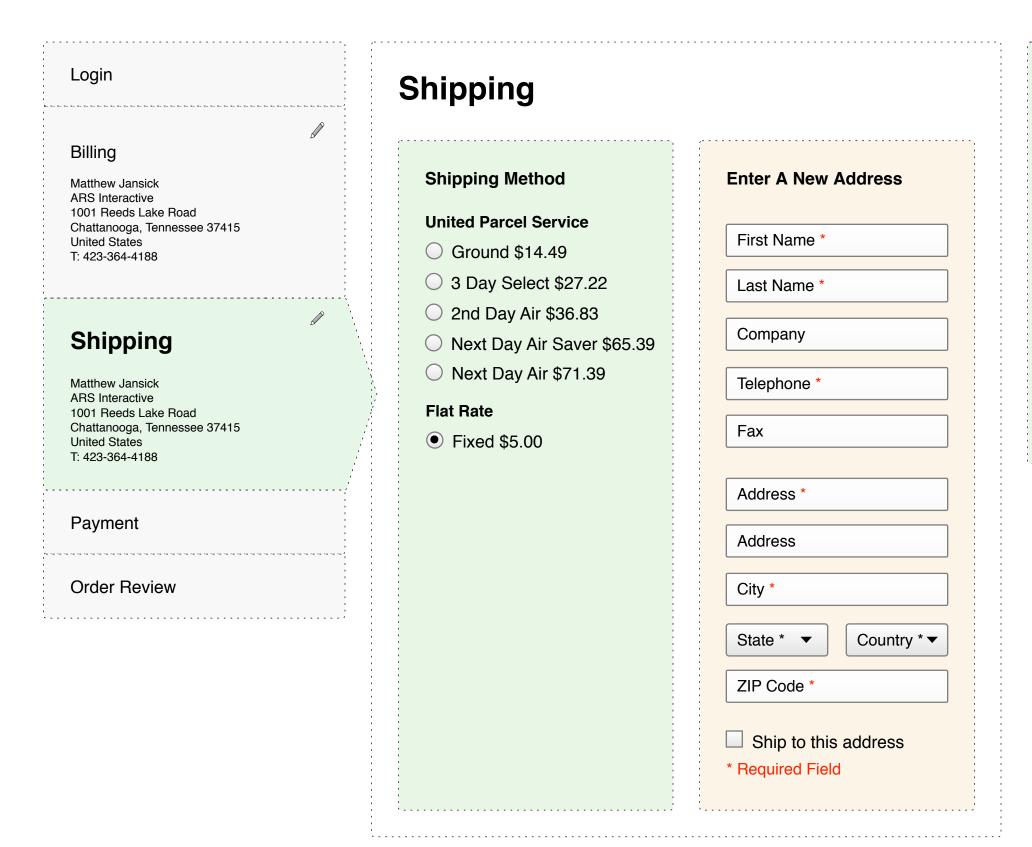

## A I Shipping Method:

- A1 I United Parcel Service Shipping Options
- & price (\$X.XX)
- **1.** Ground 2. 3 Day Select
- 3. 2nd Day Air
- 4. Next Day Air Saver
- 5. Next Day Air

## A2 | Flat Rate Shipping Option, Fixed \$X.XX

\*Once order is shipped out from fulfillment, an HTML "Shipping Confirmation" trigger email is sent via API.

### **C** I Shipping Address:

C1 | Select a Shipping Address, selected address autofills into below entry form for user to verify.

# 1. Existing Address from Address Book

a. Address 1 "Street, City, State, Zip"

2. Use Same Address as Billing Address

- b. Address 2 "Street, City, State, Zip"
- a. Billing Address Details "Street, City, State, Zip"

# 3. Enter New Address

C2 I Enter New Address

- 1. First Name
- 2. Last Name
- 3. Company
- 4. Email
- 5. Telephone
- 6. Fax
- 7. Address
- 8. Address Line 2
- 9. City
- 10. State (Drop Down) 11, Country (Drop Down)
- 12. Zip Code

### C | Enter a New Address:

- 1. First Name 2. Last Name
- 3. Company
- 4. Email
- 5. Telephone
- 6. Fax
- 7. Address
- 8. Address Line 2
- 9. City
- 10. State (Drop Down) 11. Country (Drop Down)
- 12. Zip Code

Addresses are automatically saved to

the user address book

C1 I Ship to this Address