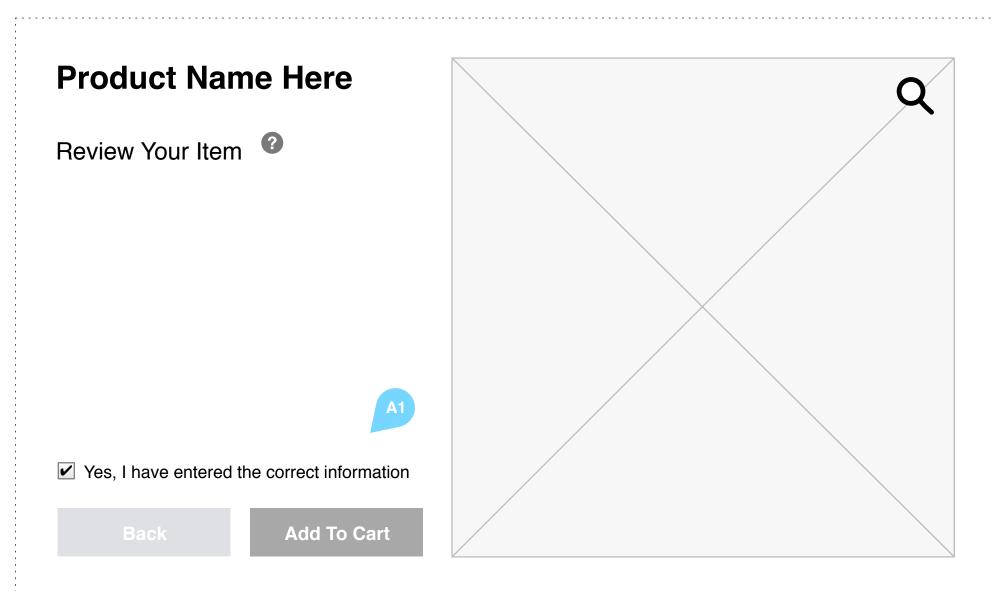

### A | Product Details — Personalize

01. For the more complex products, the main objective is to provide the user with adequate information about each step in the process so they can visually review their choices and observe their cumulative effects

02. This can happen via live preview or with a simple data readout of the form info added and all selections made.

A | Product Details — Personalize

01. The final step for these personalization intensive products will prompt the user to review their choices

and certify that they are all entered as desired.

**Notes:** 