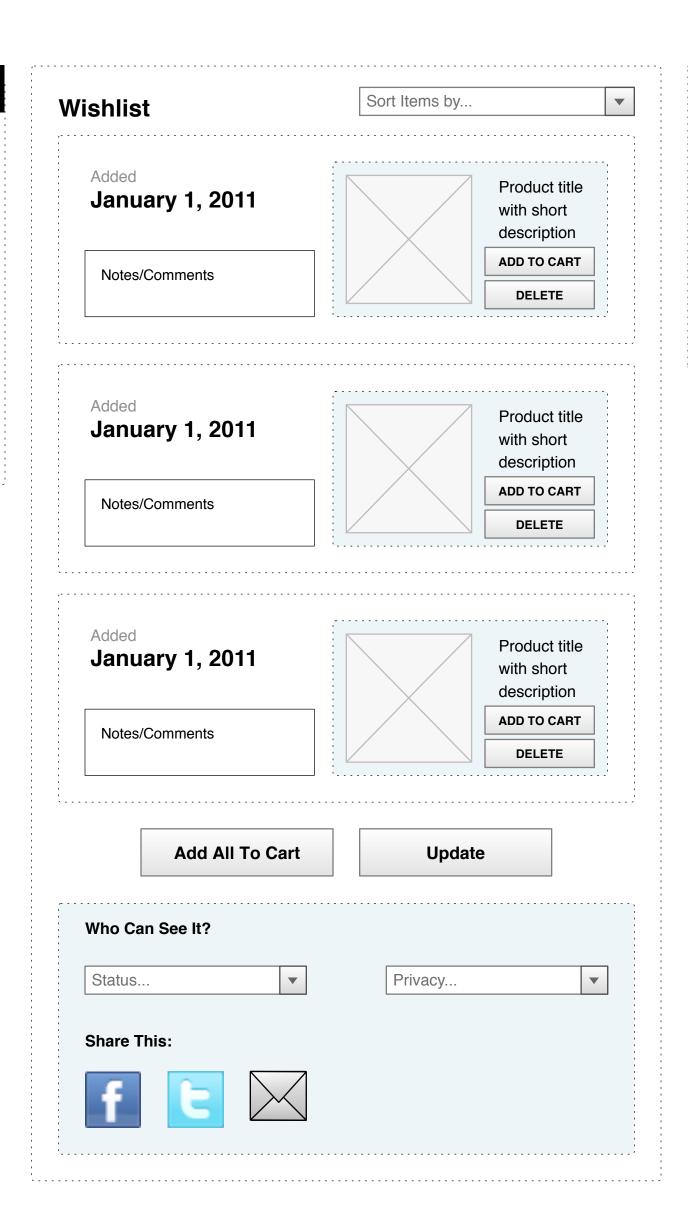

# Requirements/Notes:

- A I Sort Items By:
- 1) Date
- 2) Total Price
- 3) Etc. (Needs Research)
- B | Wishlist Item Information
- B1 | Date Added
- B2 I Notes / Comments
- B3 I Wishlist Title with Description
- B4 I Add to Cart
- B5 | Delete

Right

Column Ad

(Cascading Ad)

- C | Apply to All Wishlists
- C1 I Add All to Cart
- D I Who Can See It?

C2 | Update

- D1 | Status
- D3 I Share Facebook

D2 I Privacy

D4 I Share Twitter
D5 I Email This