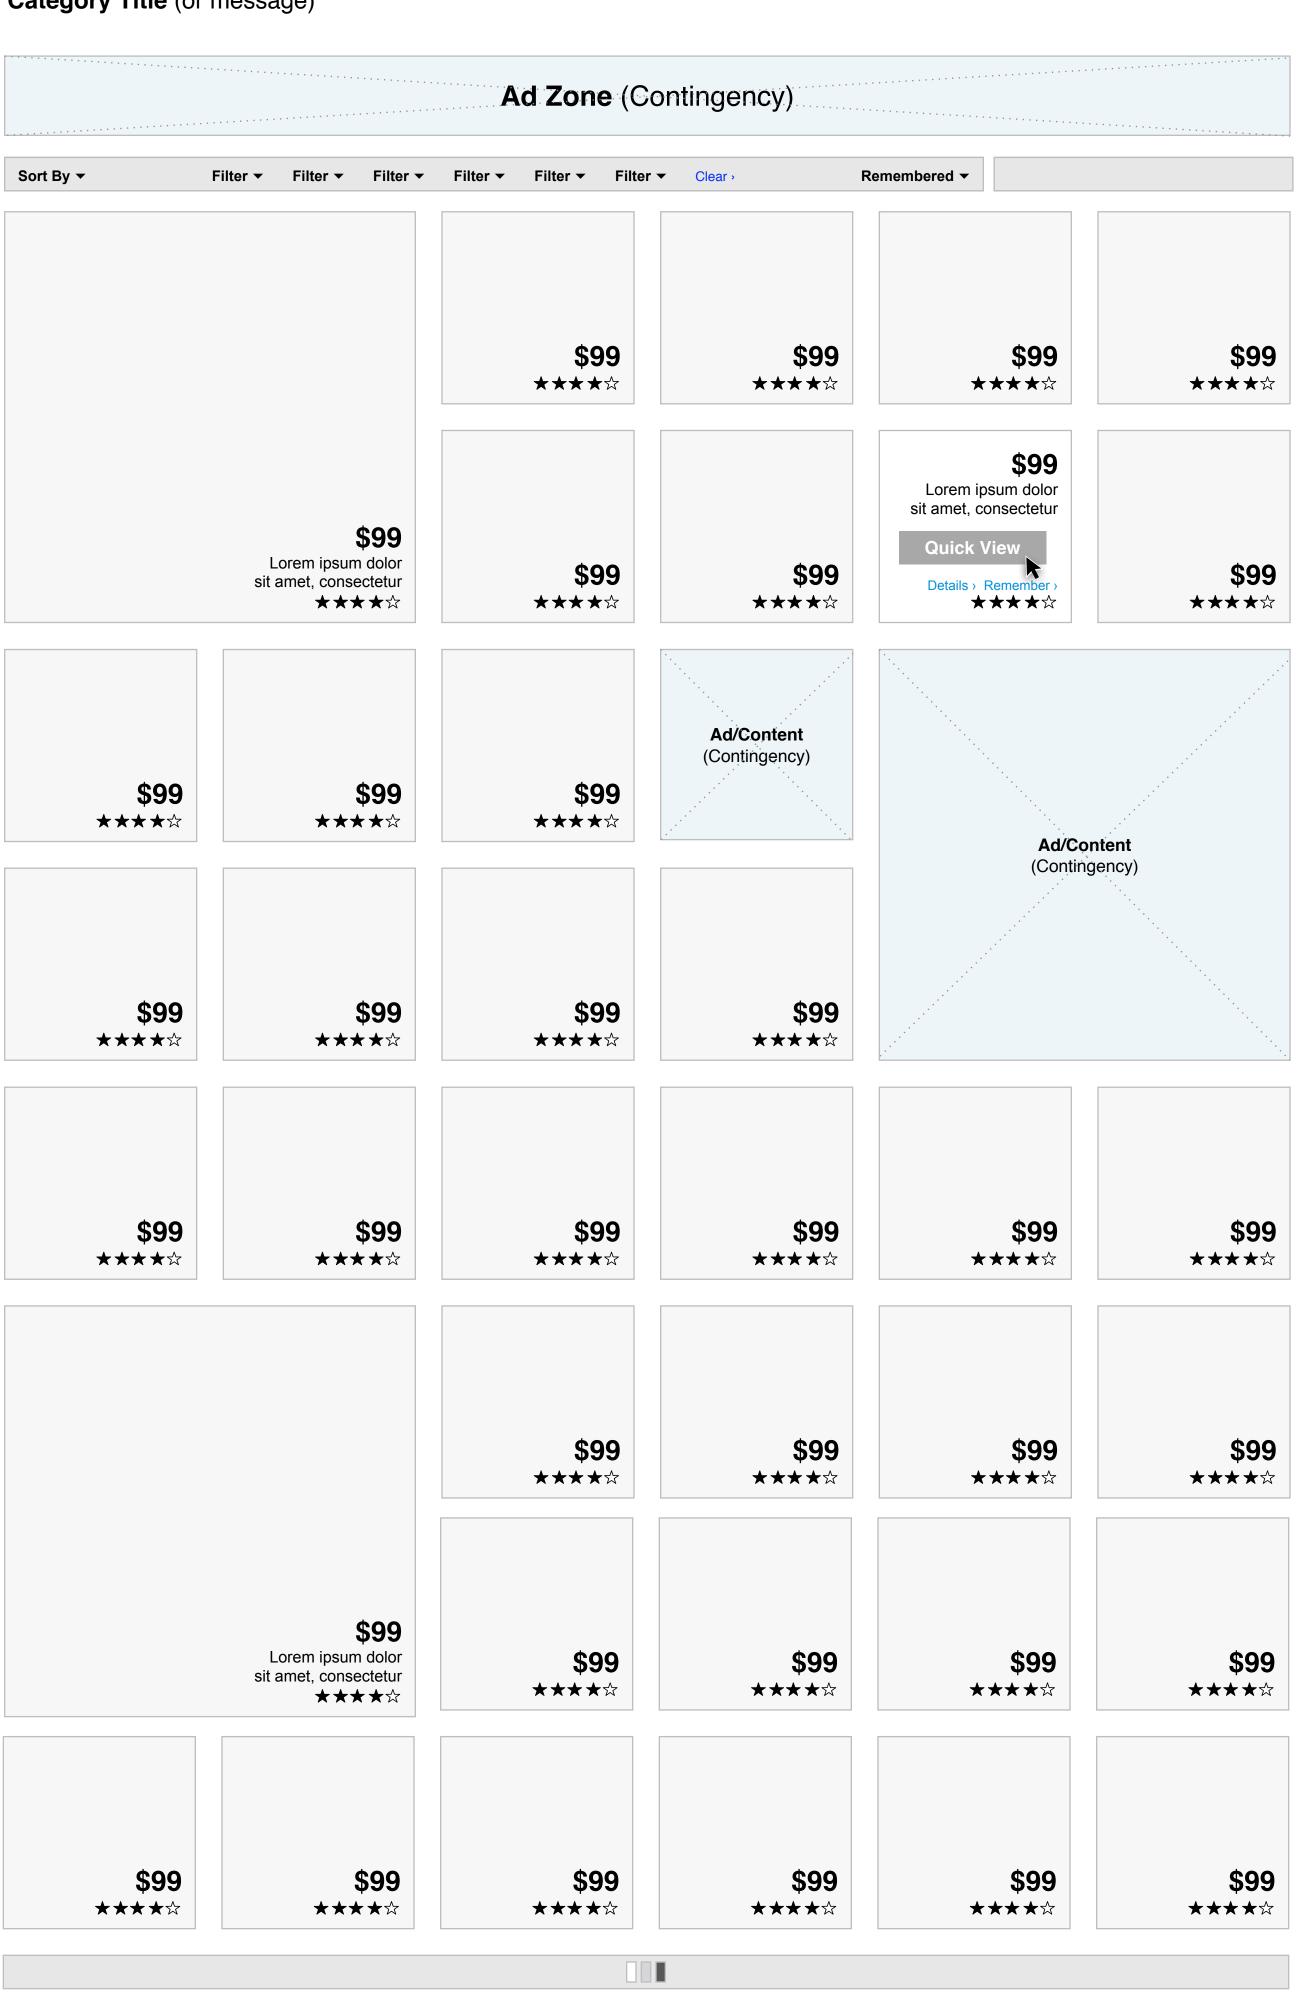

# A | Product Listing Page:

- 1. Customized with character theme
- 2. Any standard widget from the widget in the widget library is available
- 3. Positioning > Layout positioning of the widgets is completely customizable at the product listing level.
- 4. Product Filters > Product will update after each attribute selection through Ajax
- Price (High to Low) Price (Low to High) Top Sellers Sale Items

Highest Rated

- 5. Add to Cart & Add to Toybox Wishlist available
- 6. Product Results > Sort By filters
- 7. List Views > Gallery & Listing
- 8. All personalizable products to be tagged
- 9. Open attributes can be rendeered as
- 10. Available inventory can be shown based on business rules for example, (only 5 items left, show)