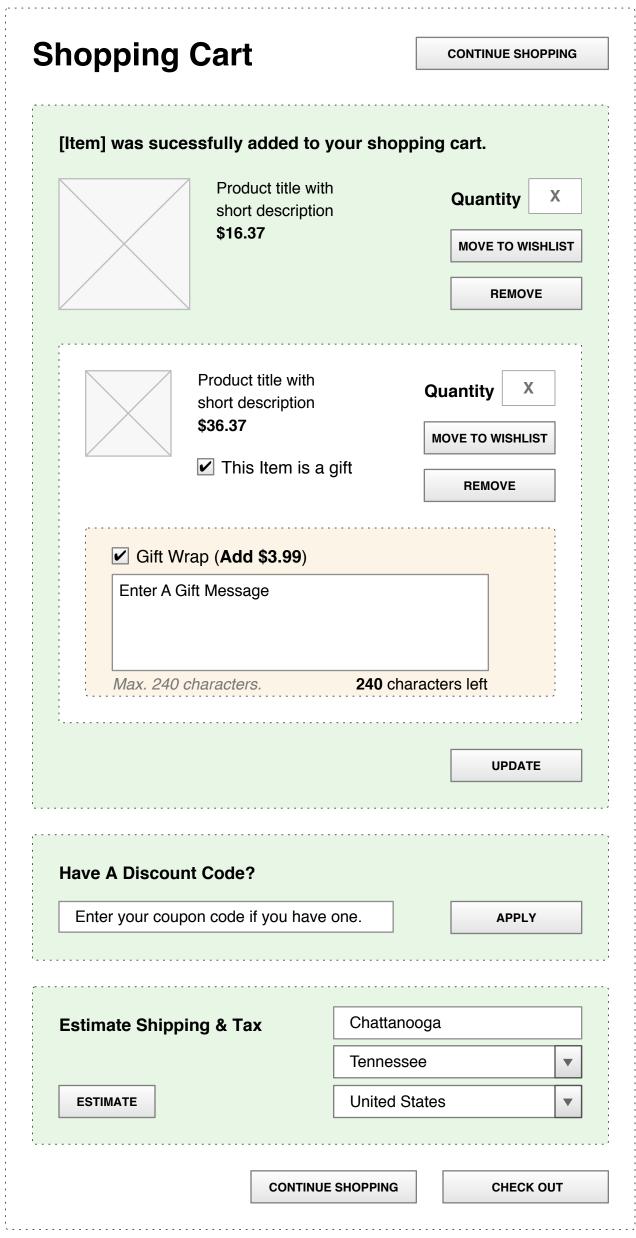

## Other Notes:

 Favorite Character Logic > Needs to be able to favor characters in experience / messaging.
 Regardless of number of favorite characters only 1 welcome email deployed with API

- A I Item Successfully Added to Cart:
- A1 I Product Title, Description, & Price,
- A2 I Quantity,
- A3 I Move to Wishlist / Remove,
- C | Discount Code:
- C1 I Discount Coupon Code Entry Box,
- C2 I Apply Coupon Code,
- D I Estimate Shipping & Tax:
- City (User Entry)
- State/Province (Drop Down Menu)
   Country (Drop Down Menu)
- 5. Country (Drop Down Menu)
- D2 | Estimate Shipping & Tax button

D1 I Entry form, City, State, Country

- E | This Item is a Gift:
- E1 I Gift Wrap, (Add \$3.99) this is a Sku level attribute that needs to be added either before the cart on the product page or in the cart (as shown here). Will use drop ship module functionality.
- E2 | Enter Gift Message,
- E3 I Characters Left Counter
- \* Selecting "This Item is a Gift," generates a gift receipt for that item.
- F I CONTINUE SHOPPING: