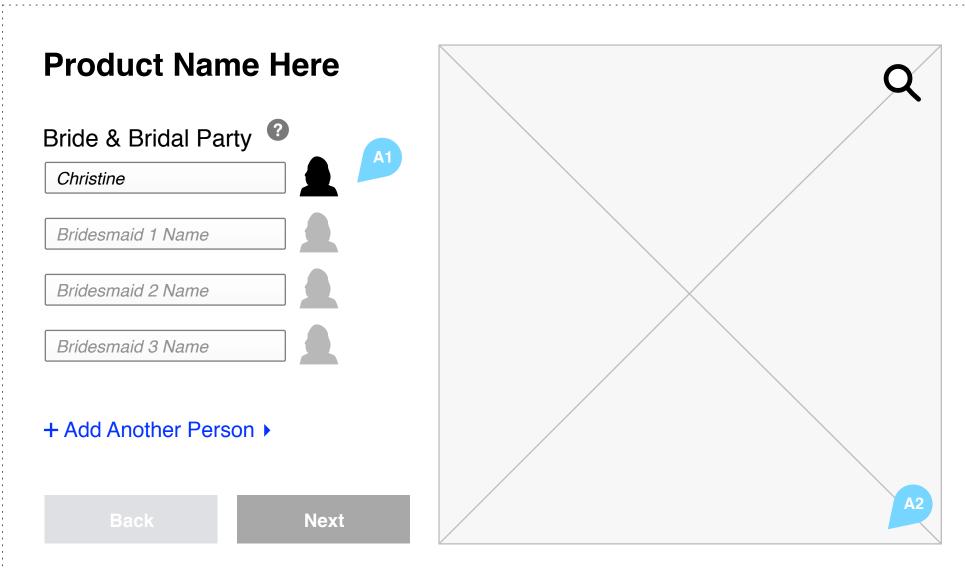

### **A I Product Details**

- 01. A brief product description is presented with an immediate opportunity to personalize it. This page shows a simple name personalization flow.
- 02. All of the product imagery is presented here, with opportunities to zoom in for detail.
- 03. The larger product description follows, with bullet points that highlight key features and requirements.
- 04. Small side widgets will recommend other related products and display thumbnails of some of the other products they have recently viewed.
- 05. Users will be able to discuss and comment on the product using Facebook.
- 06. The tags associated with the product will be displayed in cloud form as well. Each tag links to a custom listing page that reveals all products bearing that tag.

### A | Product Details — Personalize

- 01. For more complex personalization products, the product details page will follow a standard information flow in order to cover all of the available parameters for that product.
- 02. There may be several different 'templates' for these personalization flows, depending on emergent patterns within the established product lineup. However, every choice will begin with a simple CTA: "Personalize This Item".

### A | Product Details — Personalize

01. Once the user begins the personalization process, the top part of the product details page adapts accordingly to display each step.

02. In this example, a wedding-related product has been selected. The user is prompted to start by entering the basic information: the date of the wedding.

03. The personalization experience will keep track of each option selected in a running display. The user can go back and edit their choices at any point.

04. There is an opportunity here to replace the static product image with a live personalization preview, adding an additional level of interactivity and quality assurance.