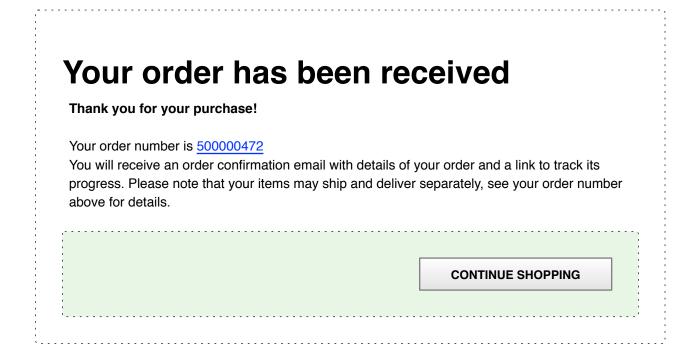

# A I Order Received Message:

A1 I Order Number, provided to user. Clicking link takes user to My Account > My Orders

A2 I Order Confirmation Email > API Trigger needs to include verbiage "Items May Ship Separately" with URI provided linking to "My Orders".

**B I CONTINUE SHOPPING** button:

Customer Service > About Us > Follow Us

Contact Us > Terms of Service > Facebook

Affiliate Program > Privacy Policy > Google + Google +