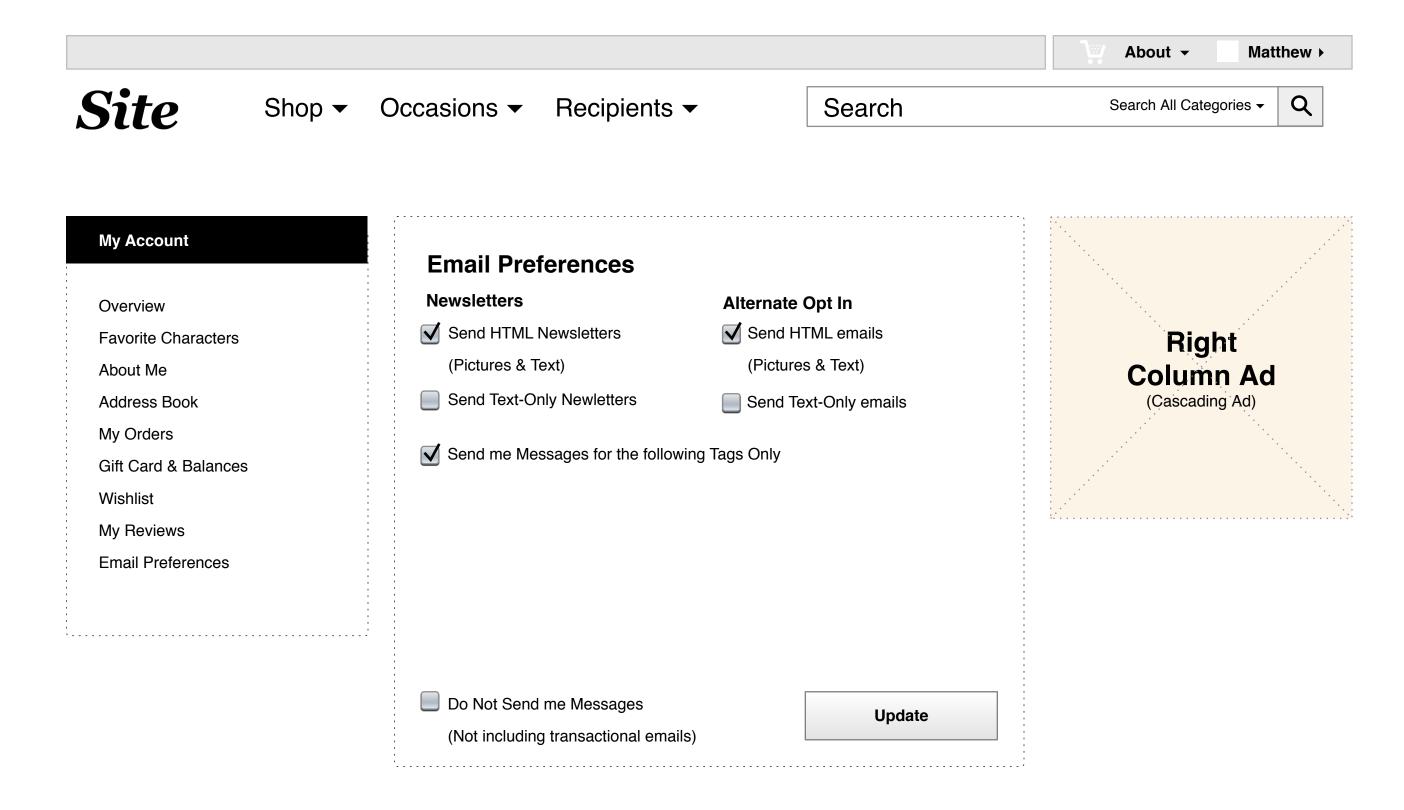

- **A I Newsletter Preferences:**
- 1. View
- 2. Change3. Update Newsletter Preferences.
- A1 | Send HTML Newsletters, (Pictures & Text)
- A2 I Send Text-Only Newsletters
- A3 I Send messages for my Favorite Characters only
- A4 I Do Not Send Me Messages / Opt Out, (Does not include transactional emails)
- B | Alternate Opt-In:
- 1. View
- 2. Change
- 3. Update Promotional Alerts Preferences.
- B1 I Send HTML Emails, (Pictures & Text)
- B2 I Send Text-Only Emails