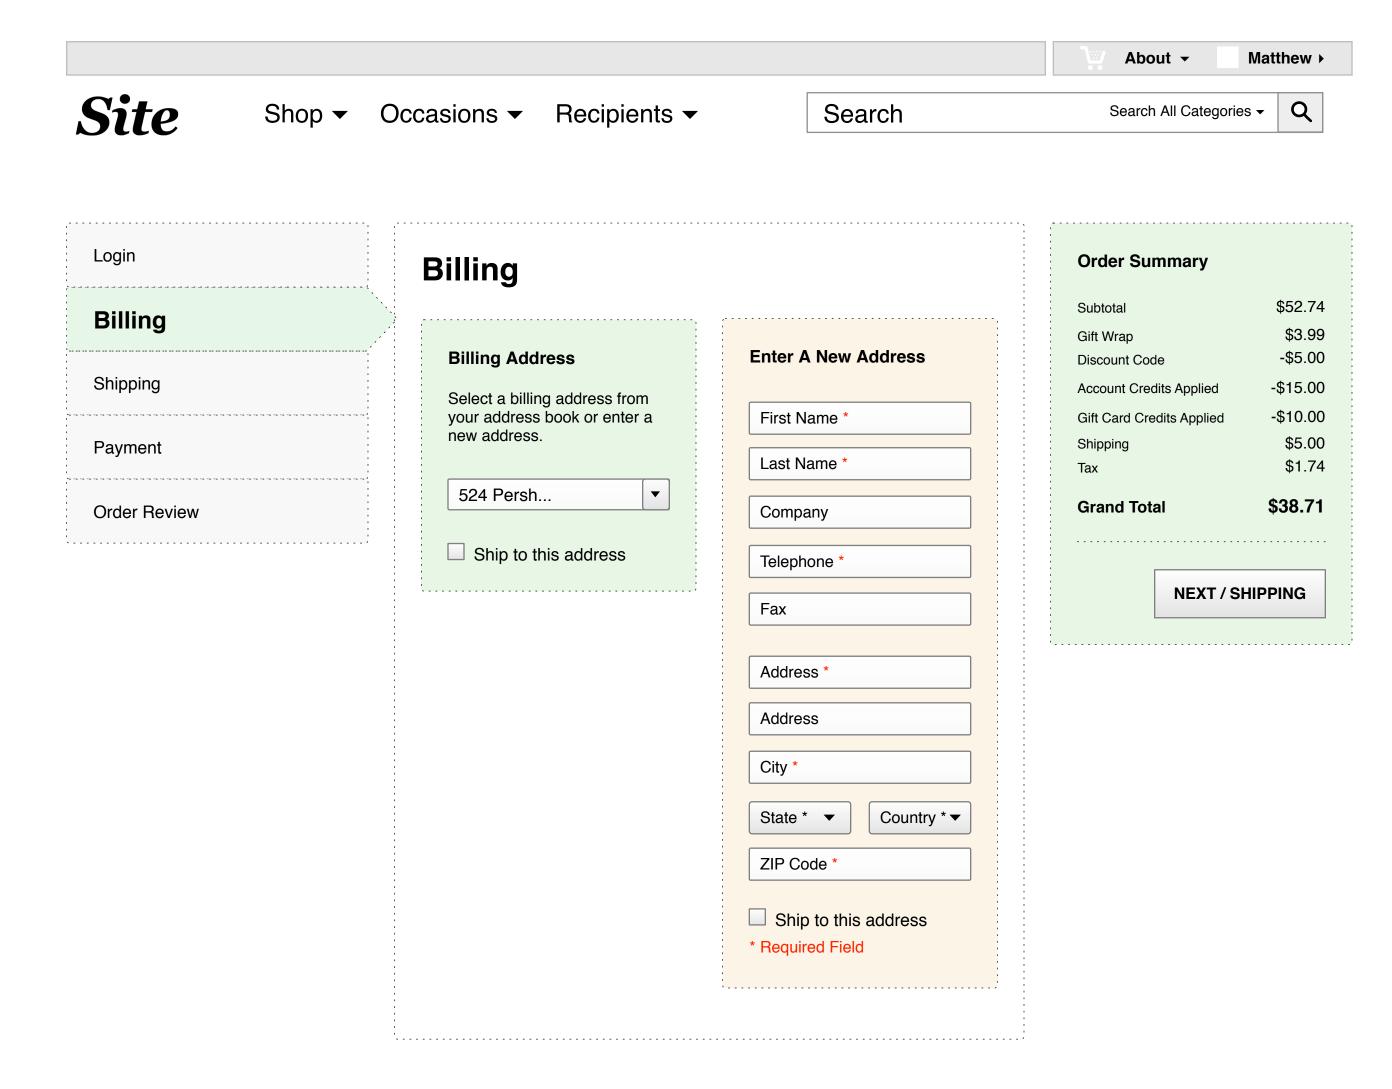

# A I Billing Addresses: Displays all known billing addresses created in "Checkout Process" or "Address Book" New Entries.

Right

Column Ad

(Cascading Ad)

Requirements/Notes:

**A1 I Edit Billing Address**, user click action opens popup to make address changes & saves updates.

# A | Billing Information:

- A1 I Billing Address > Select from Address Book a. Show all Addresses from Address Book
- b. Show "Enter New Address" which brings up entry form as seen in "C" below
- A2 I Ship to this Address

Checking this options, auto-fills the shipping address and bypasses that step.

# **B** I Order Summary:

- 1. Subtotal
- 2. Gift Wrap
- 3. Donation
- 4. Discount Code 5. Account Credits Applied
- 6. Gift Card Credits Applied
- 7. Shipping & Handling
- 8. Tax 9. Grand Total
- "Order Summery" moves with scrolling

### C | Enter a New Address:

- 1. First Name 2. Last Name
- 3. Company
- 4. Email
- 5. Telephone
- 6. Fax
- 7. Address
- 8. Address Line 2
- 9. City
- 10. State (Drop Down) 11. Country (Drop Down)
- 12. Zip Code

Addresses are automatically saved to

the user address book

C1 I Ship to this Address