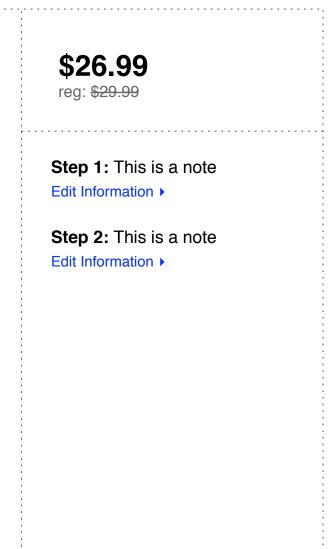

# \$26.99 reg: <del>\$29.99</del> **Step 1:** This is a note Edit Information > **Step 2:** This is a note Edit Information >