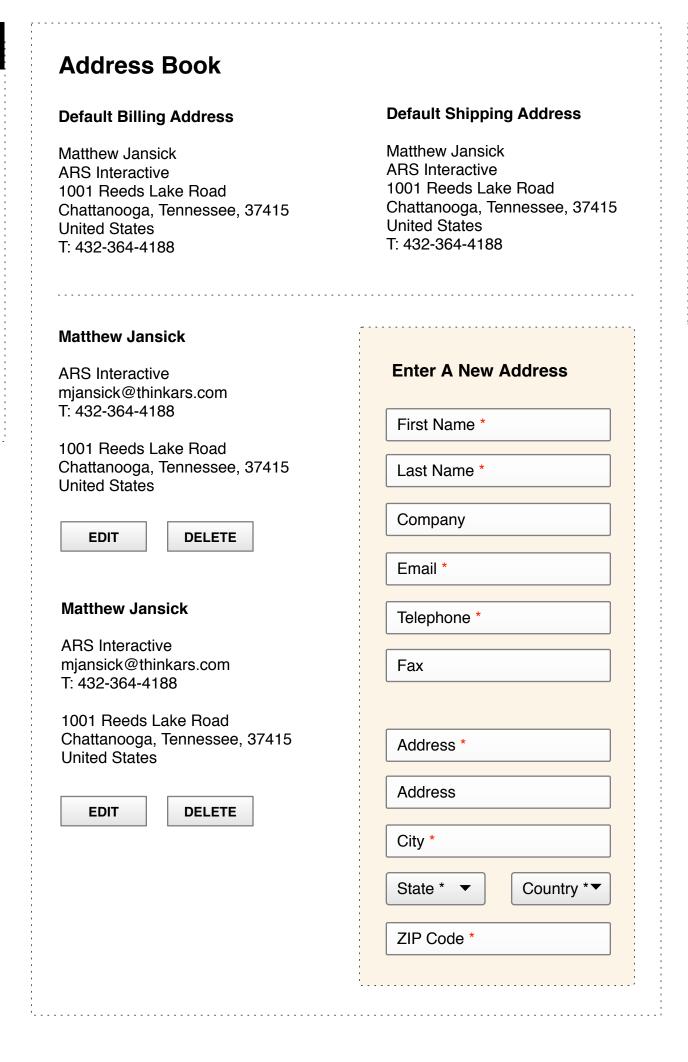

# A I Billing Addresses: Displays all known billing addresses created in "Checkout Process" or "Address Book" New Entries.

Right

Column Ad

(Cascading Ad)

Requirements/Notes:

**A1 I Edit Billing Address**, user click action opens popup to make address changes & saves updates.

**A2 I Delete Billing Address**, user click action opens popup to make address changes & saves updates.

**B I Shipping Addresses:** Displays all known shipping addresses created in "Create New Account" page

**B1 I Edit Shipping Address**, user click action opens popup to make address changes & saves updates.

**B2 I Delete Shipping Address**, user click action opens popup to make address changes & saves updates.

**C I New Entry:** Button takes user to a dialog box within this page to enter Name, Street, City, State, Zip, Country, Phone. That data updates to this "Address Book"page.

- A | Who Are You:
- A1 I Firs Name, Last Name
- A2 I Birthday > Month, Day, Year