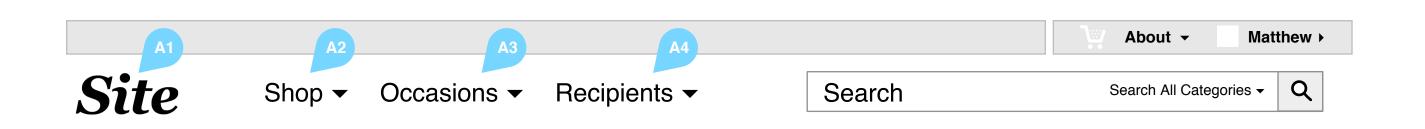

### **A I Navigation Headings**

- 01. The navigation reflects the 3 main 'views' of the overall product lineup.
- 02. Shop divides the product listing into subcategories based on the type of products offered.
- 03. Occasions groups the available products based on their appropriateness for a given occasion, including themed and holiday-related items.
- 04. Recipients divides up the products based on who they might be suitable for. This adds some built-in assistance for people shopping for gifts.