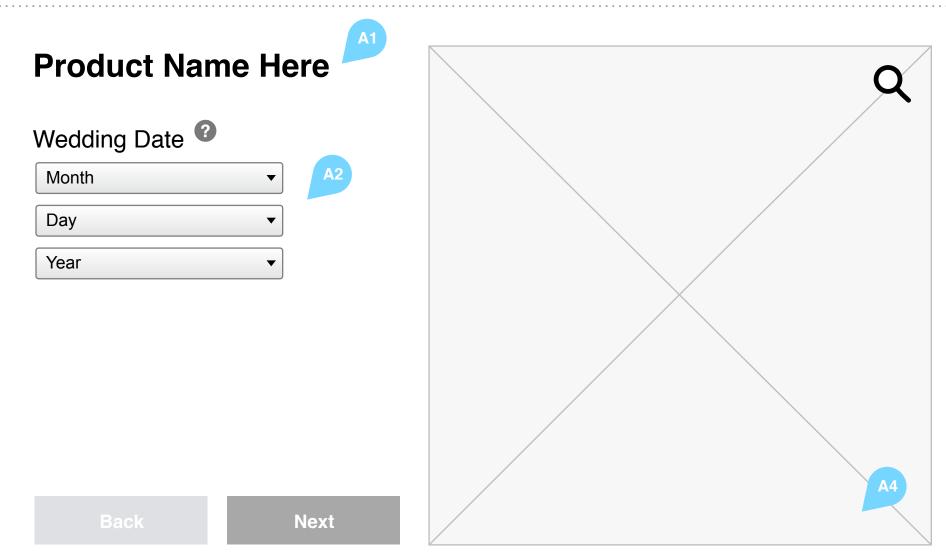

### A | Product Details — Personalize

01. Once the user begins the personalization process, the top part of the product details page adapts accordingly to display each step.

02. In this example, a wedding-related product has been selected. The user is prompted to start by entering the basic information: the date of the wedding.

03. The personalization experience will keep track of each option selected in a running display. The user can go back and edit their choices at any point.

04. There is an opportunity here to replace the static product image with a live personalization preview, adding an additional level of interactivity and quality assurance.