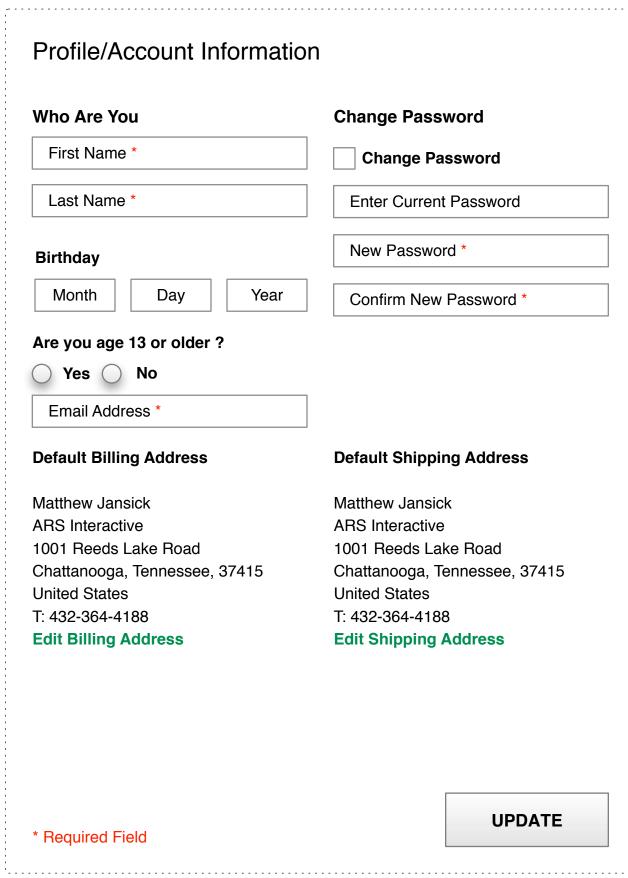

A3 I Age Verification - Must also block any account from being created using a birthdate for users under 13 years of Age, 18 Years old if from State of Maine.

- A4 I Email Address
- B I Change Password:
- B1 I Change Password Checkbox
- B2 I Enter Current Password
- B3 I New Password / Confirm New Password
- C I Default Billing Address / Edit: user enters updated information, details are reflected in Address Book.
- **D I Default Shipping Address / Edit:** user enters updated information, details are reflected in Address Book.