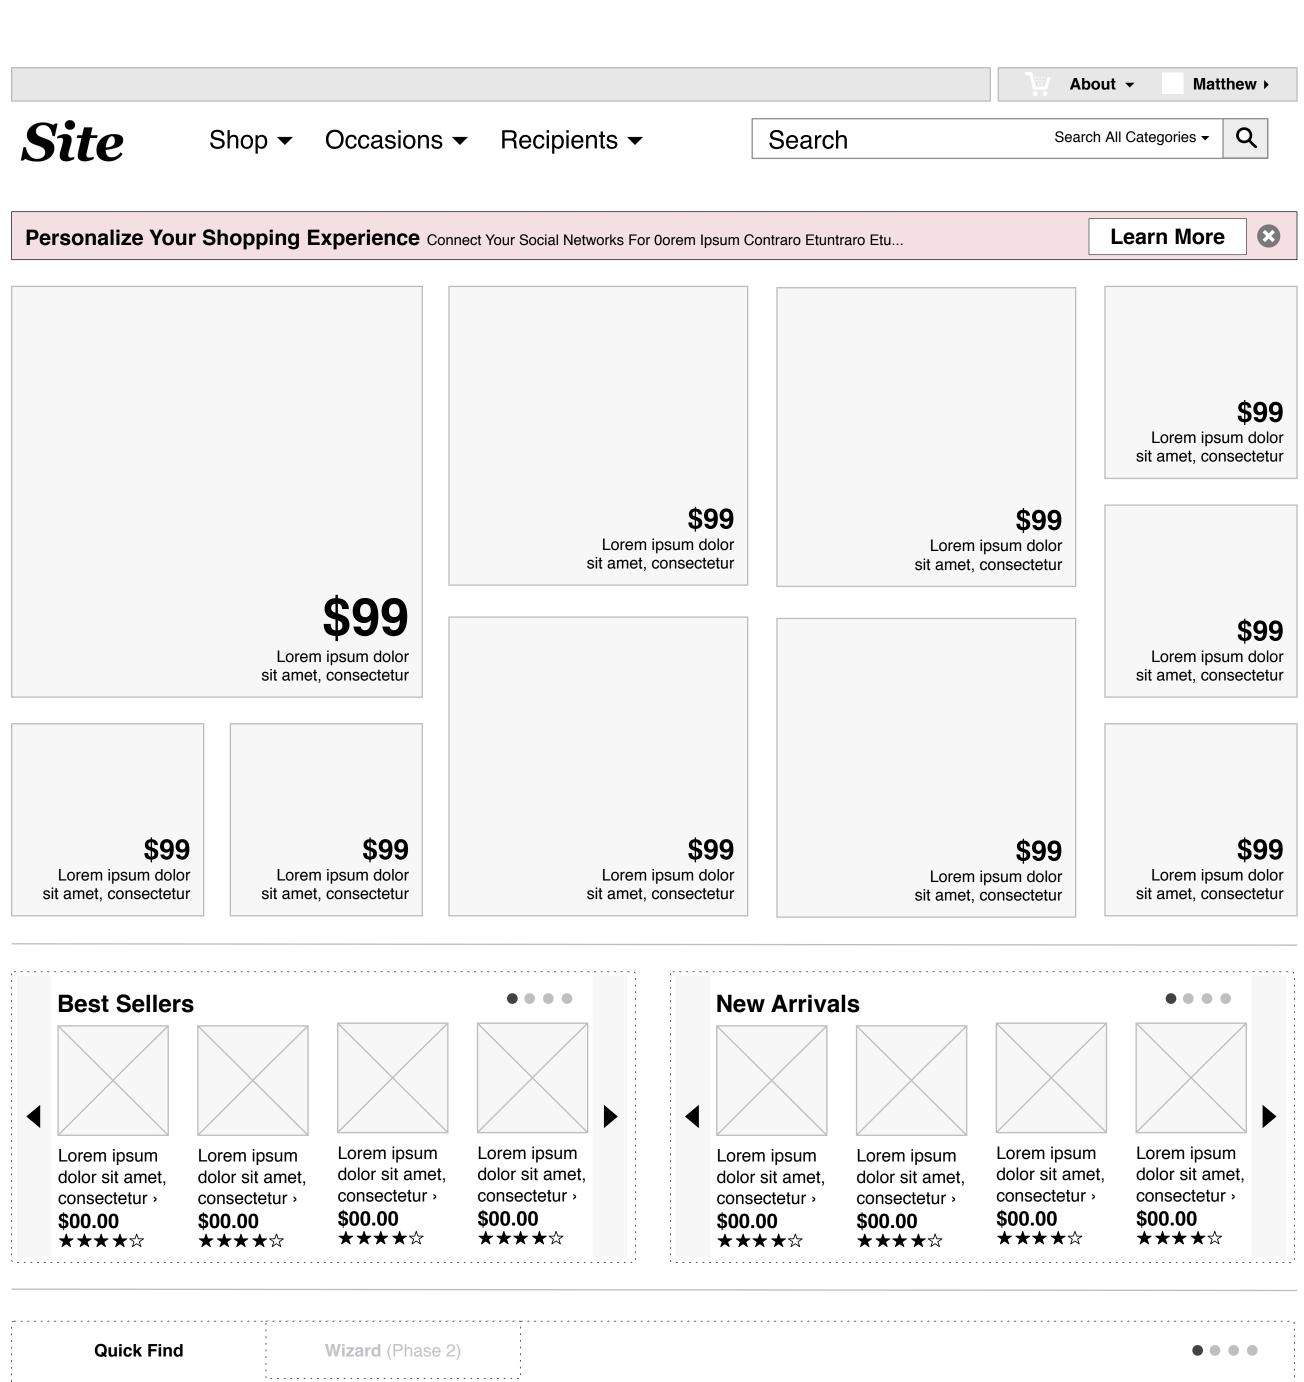

CATEGORIES View All Categories

Accessories >

Apparel > Art >

A | Homepage Elements

special seasonal events.

experience in general.

01. Personalization bar: This zone encourages users to sign up for an account or connect using

another social network by explaining the unique

02. Slideshow: A rotating set of banner ads that can be used to highlight featured products, sales or

personalized recommendation interface will live. For guest users, this area could exist as a conventional

content and other benefits available.

03. Wizard (Phase 2): This is where the

ad zone or as an ad for the personalization

04. Cloud: This section will highlight best-selling products using a visual interface that displays

products at larger sizes based on how popular they are. This provides a good opportunity to add a

promotional twist to the basic navigation structure

navigational and promotional content. The carousel

items, but the user can also apply filters based on

05a. We could also build out a custom Quick Find that is populated based on the account-based

06. Other: Additional merchandising carousels can be added for specific promotions or other functions.

product type or recipient. They can then sort by

by using larger photos of the products.

price, high to low or low to high.

Wizard function.

05. Quick Find: This section also combines

is automatically populated with recommended

Notes: