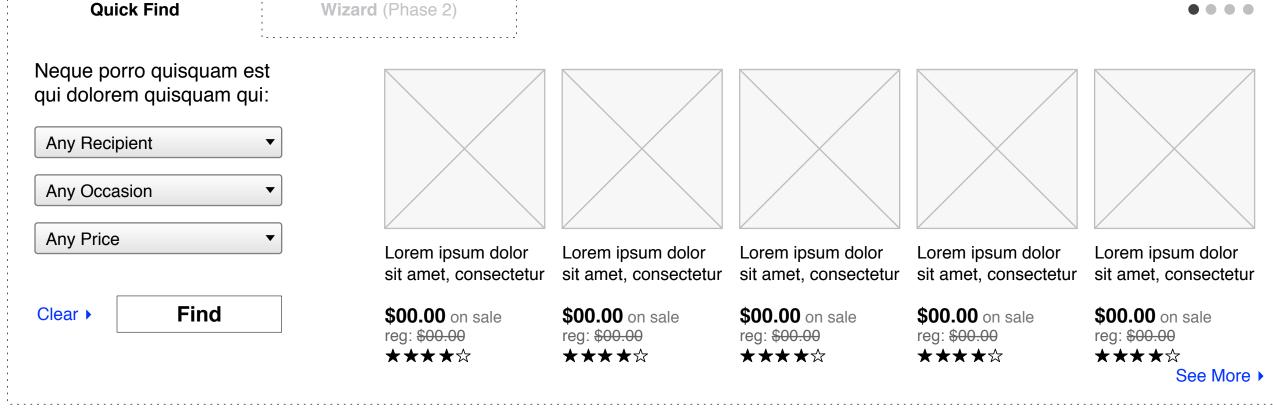

05a. We could also build out a custom Quick Find that is populated based on the account-based

06. Other: Additional merchandising carousels can be added for specific promotions or other functions.

product type or recipient. They can then sort by

by using larger photos of the products.

price, high to low or low to high.

Wizard function.

05. Quick Find: This section also combines

is automatically populated with recommended

Notes:

### **C | Category Page Elements**

- 01. The item cloud from the home page will be reprised here, but with a tighter product focus within the chosen category.
- 02. The home page's Quick Find function also returns here. There may be opportunities to show different content than the home page, however.
- 03. Additional merchandising carousels can be implemented to capitalize on category-specific marketing opportunities. As categories become larger, permanent displays for new items and bestsellers will be added.