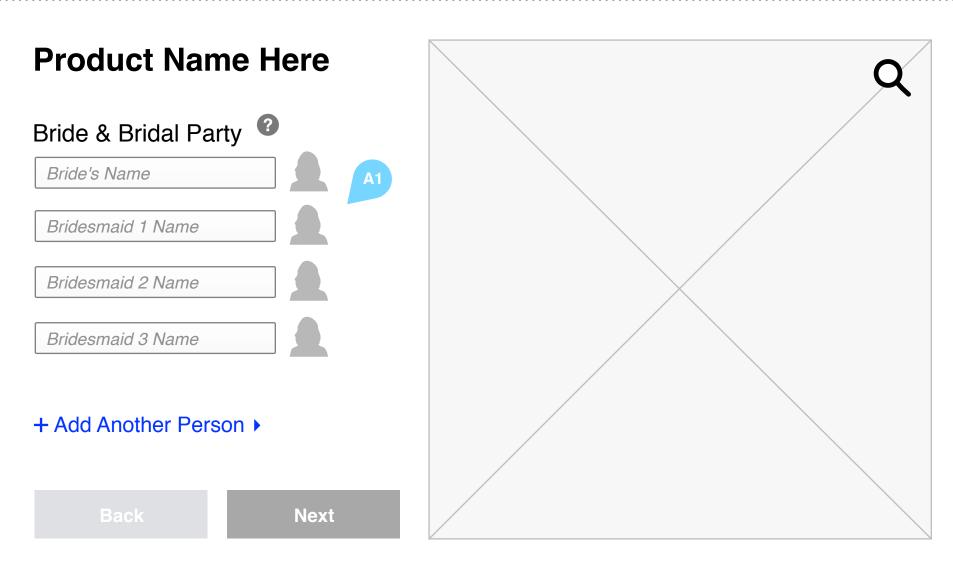

### A | Product Details — Personalize

01. Once the user begins the personalization process, the top part of the product details page adapts accordingly to display each step.

02. In this example, a wedding-related product has been selected. The user is prompted to start by entering the basic information: the date of the wedding.

03. The personalization experience will keep track of each option selected in a running display. The user can go back and edit their choices at any point.

04. There is an opportunity here to replace the static product image with a live personalization preview, adding an additional level of interactivity and quality assurance.