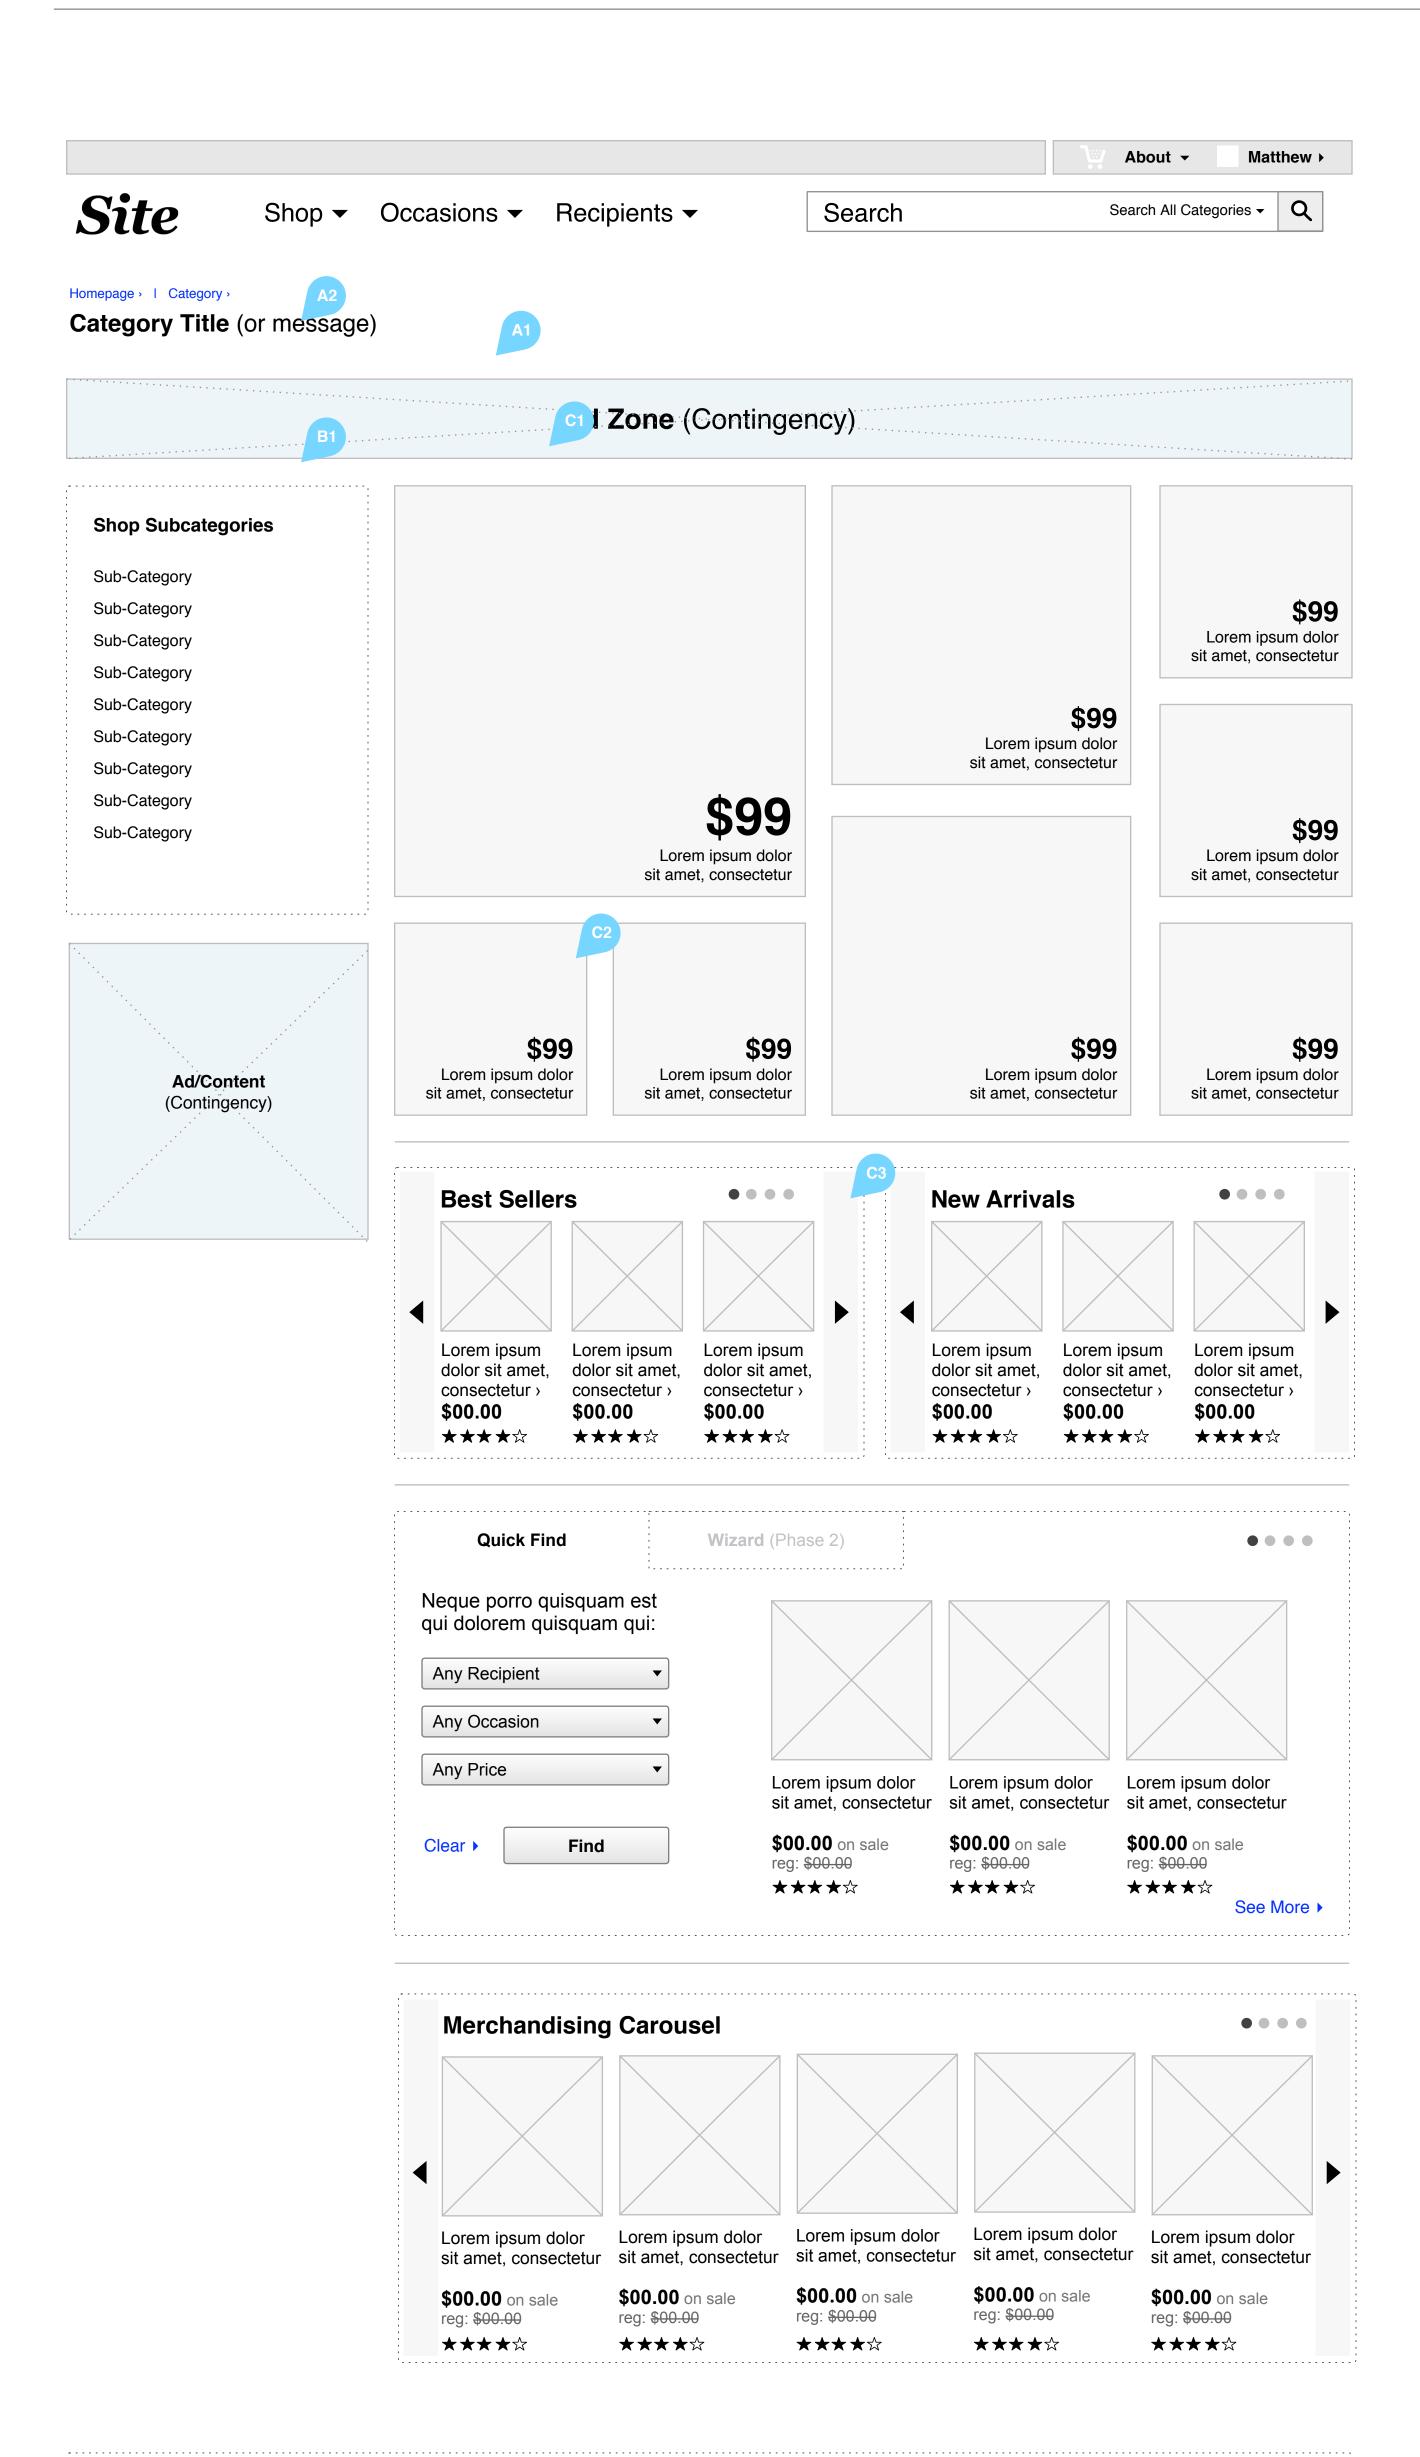

### A | Top Banner

- 01. The category banner can display the title for the category, or it can be altered to display a special promotional message relevant to that category.
- 02. Breadcrumb navigation begins at this step and continues as the user proceeds deeper into the chosen vertical.

## **B** I Left Navigation

- 01. Category page left navigation will consist of a simple list of the available subcategories.
- 02. Keeping the left navigation centered on the chosen vertical cements its purpose as a secondary navigational structure, giving a clear hierarchy to the information on the site.

### **C | Category Page Elements**

- 01. The item cloud from the home page will be reprised here, but with a tighter product focus within the chosen category.
- 02. The home page's Quick Find function also returns here. There may be opportunities to show different content than the home page, however.
- 03. Additional merchandising carousels can be implemented to capitalize on category-specific marketing opportunities. As categories become larger, permanent displays for new items and bestsellers will be added.