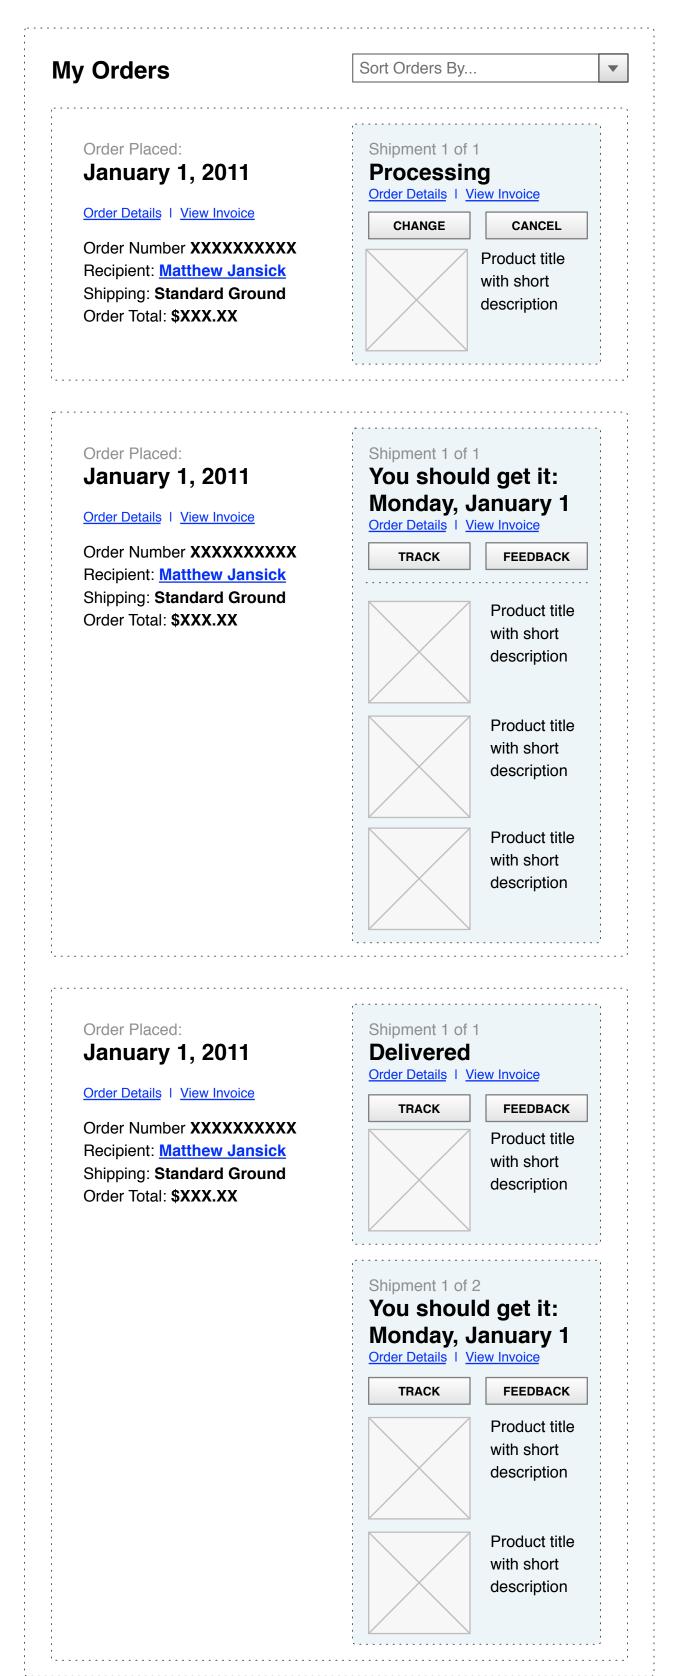

# Requirements/Notes:

### A | Sort Order By:

- 1) All Orders
- 2) Open Orders
- 3) Completed Orders
- 4) Orders placed in the last 30 days5) Orders placed in the last 6 Months
- 6) Etc.

### B | Single Item Order

**B1 I Order Status**, Default view to show status based on order confirmation number

# B2 I Change or Cancel an order

The ability to change or cancel an order is contingent upon where the order is at in the processing phase.

Orders that have been shipped cannot be changed or canceled

**B3 I Feedback**, allows user to submit a survey that pre populates order details and provides user with a comments box. Sent to customer service for follow up.

### C | Multiple Item Order (Single Shipment)

C1 I Order Status, Default view to show status based on order confirmation number

**C2 I Track Order,** The ability to track an order by order confirmation number.

C3 I Feedback, allows user to submit a survey that pre populates order details and provides user with a comments box. Sent to customer service for follow up.

## D | Multiple Item/Multiple Shipments Order

Orders that feature items shipping from multiple sources (Personalized Items) need to itemized out so customers can easily understand where their orders are and why some items take longer than others.

**D1 I Return,** provides user with information to return one or all of the items in an order. Upon click the user is presented with the below:

- 1.) Return Shipment Address
- 2.) Packaging Instructions
- 3.) A Return Reference Number
- 4.) Request is then forwarded to customer service