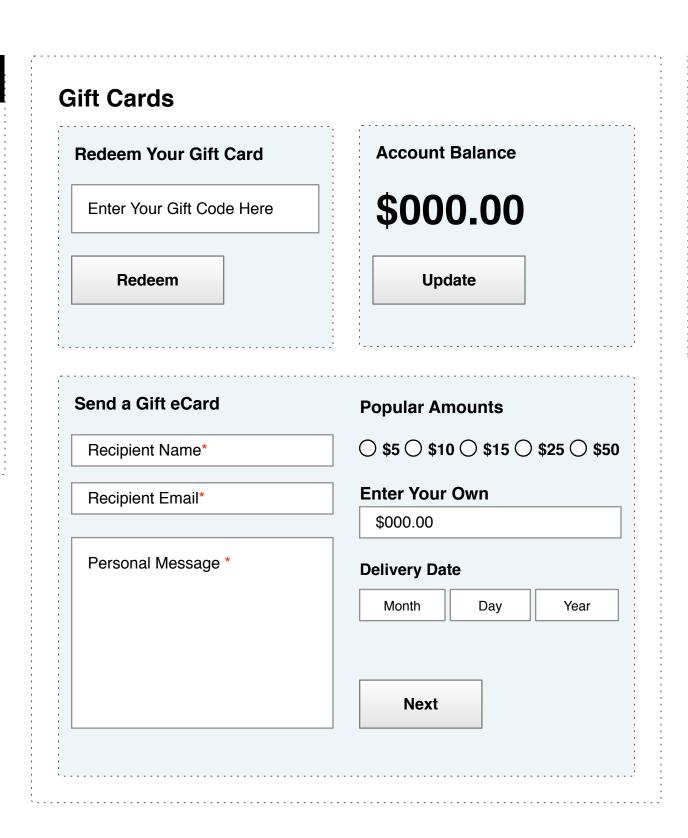

- A1 I Enter Your Gift Card Code
- A2 I Redeem
- B I Account Balance / Update: shows current account debits and credits.
- C | Send a Gift eCard:

Right

Column Ad

(Cascading Ad)

- C1 | Enter Recipient Name, Email, & Message
- C2 | Popular Amounts provides user to select a Gift Card loaded with gift amounts \$5, \$10, \$15, \$25, or \$50.
- C3 I Enter Your Own allows user to enter a specific Gift Card amount.
- C4 I Delivery Date asks user to enter the delivery date on Month / Day / Year.
- C5 I Next Button adds the Gift Card to cart similar to product