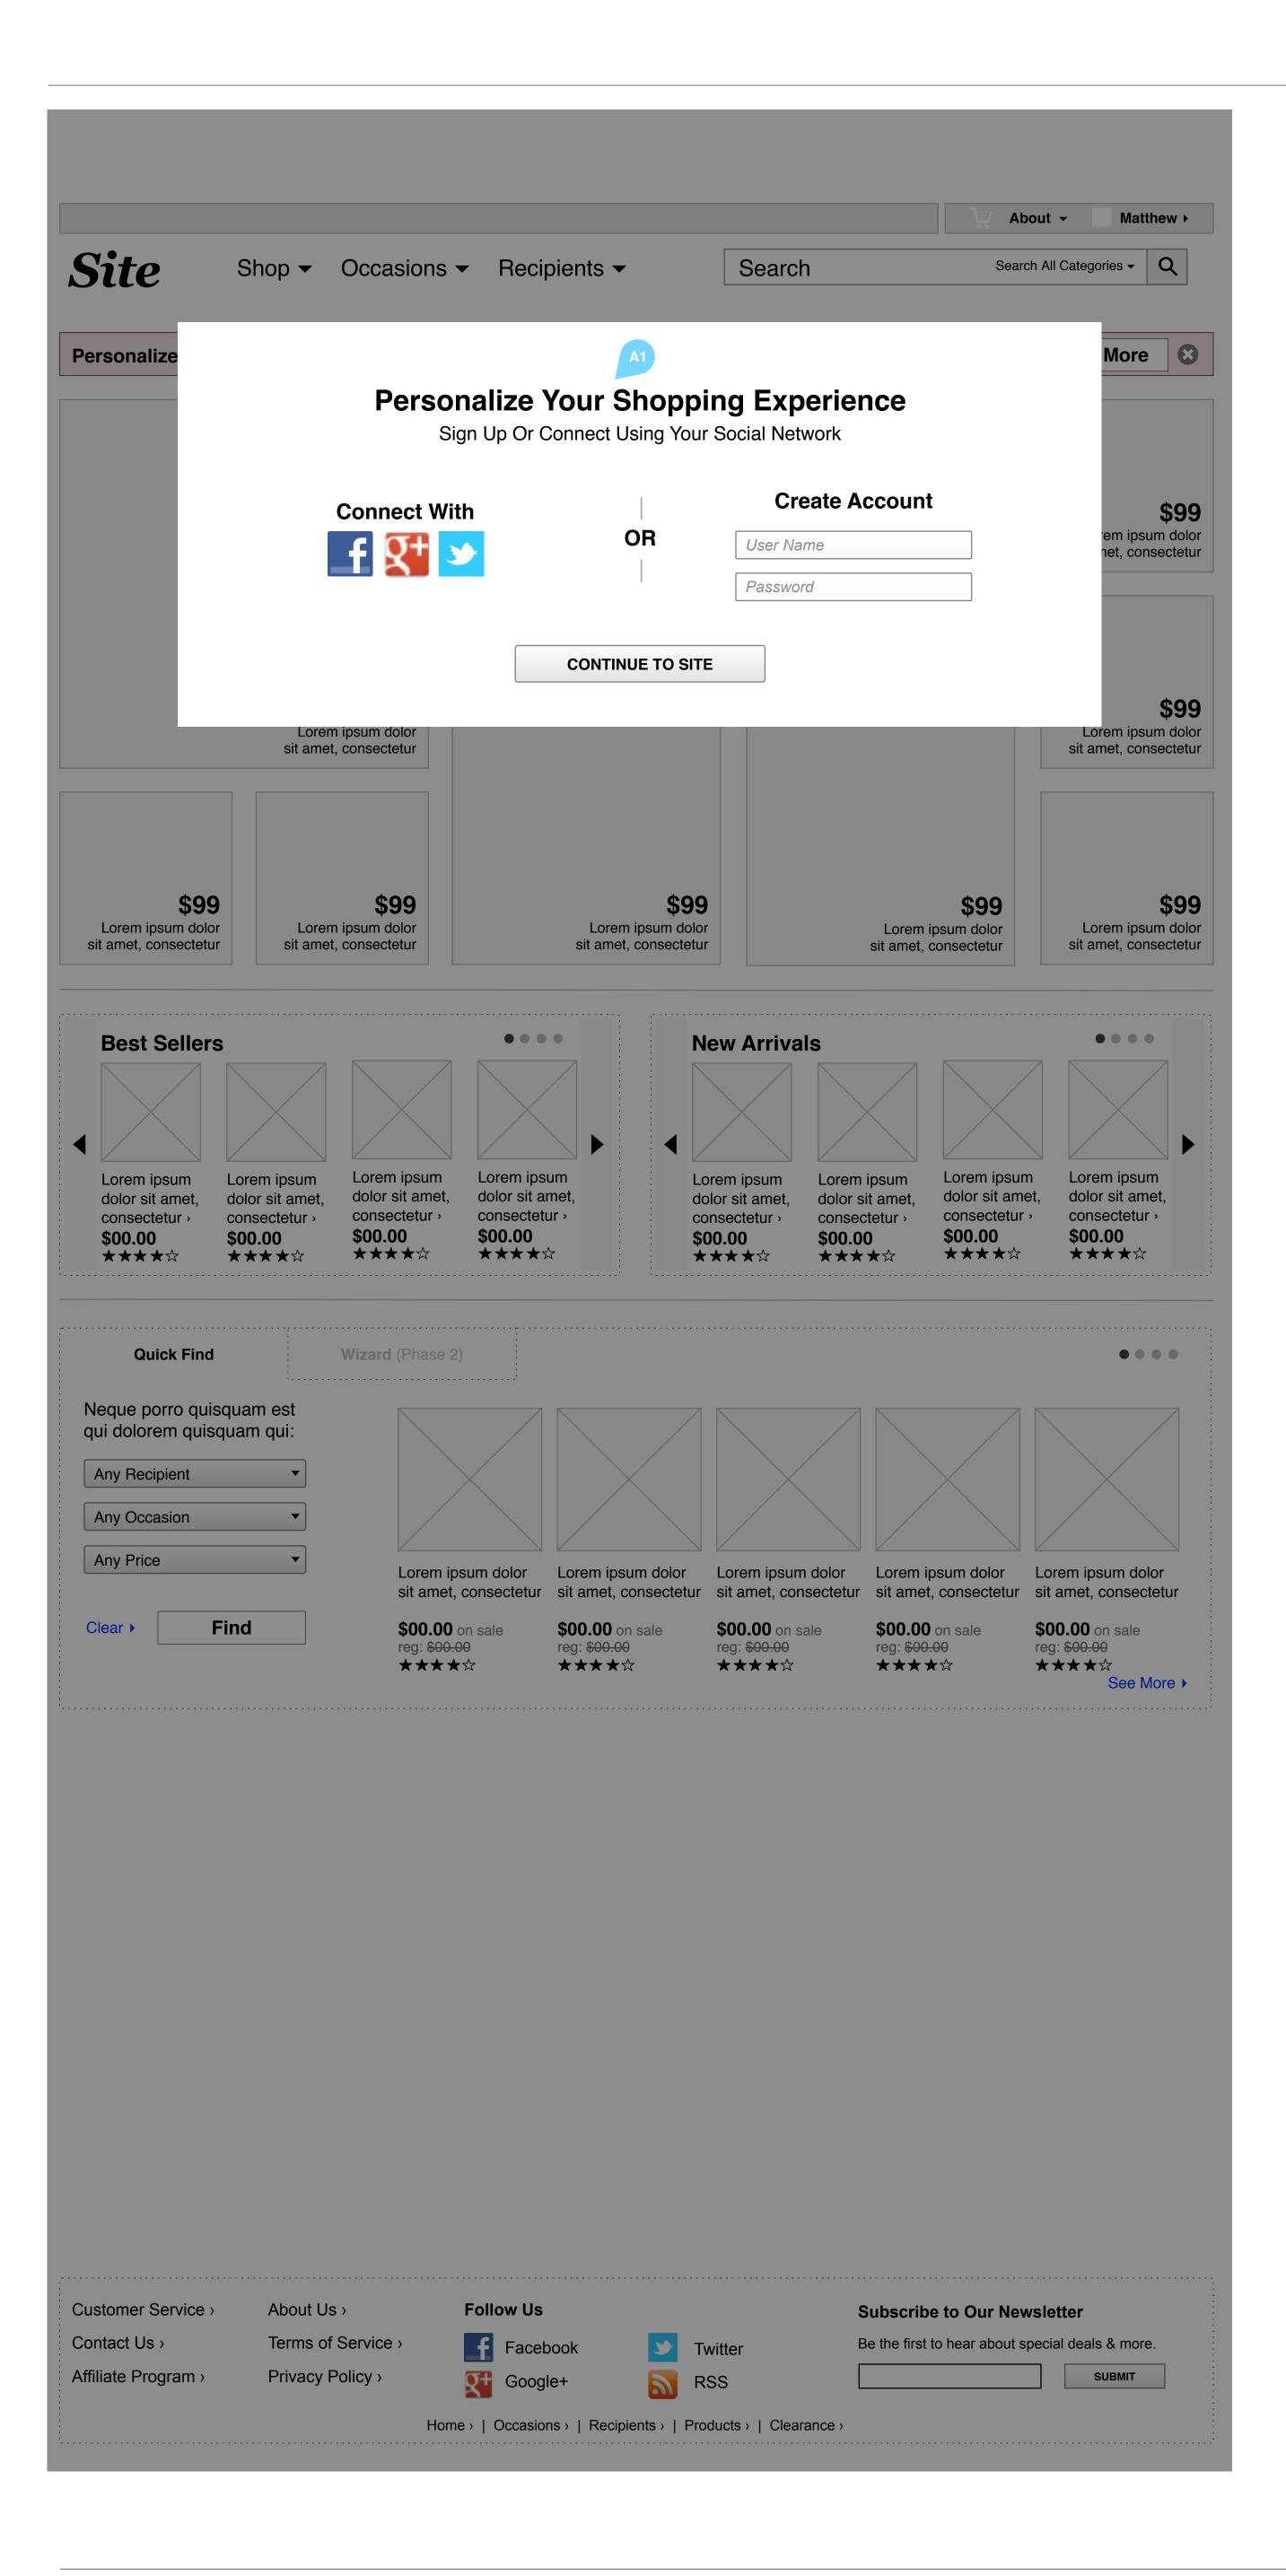

### A | Homepage Interrupt

- 01. Upon a first visit, users will be prompted to either create an account or use one of their existing social networks to connect to the site.
- 02. On subsequent visits, this message will not appear. Instead, the site will respect whatever choice the user first made.
- 03. Content zones on the site will allow users to sign in with a social network or create an on-site account later if they choose to skip that step initially.