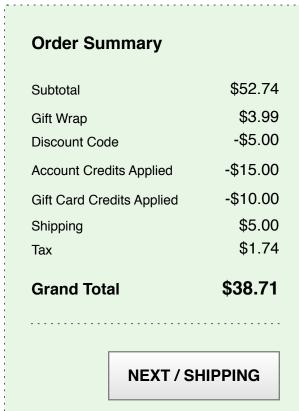

# **B I Order Summary:**

1. Subtotal

About **▼** 

Matthew ▶

Q

- 2. Gift Wrap
- 3. Donation
- 4. Discount Code5. Account Credits Applied
- 6. Gift Card Credits Applied
- 7. Shipping & Handling
- 8. Tax 9. Grand Total
- "Order Summery" moves with scrolling

### C1 | Place Order Button

Final step needed to place the actual order.