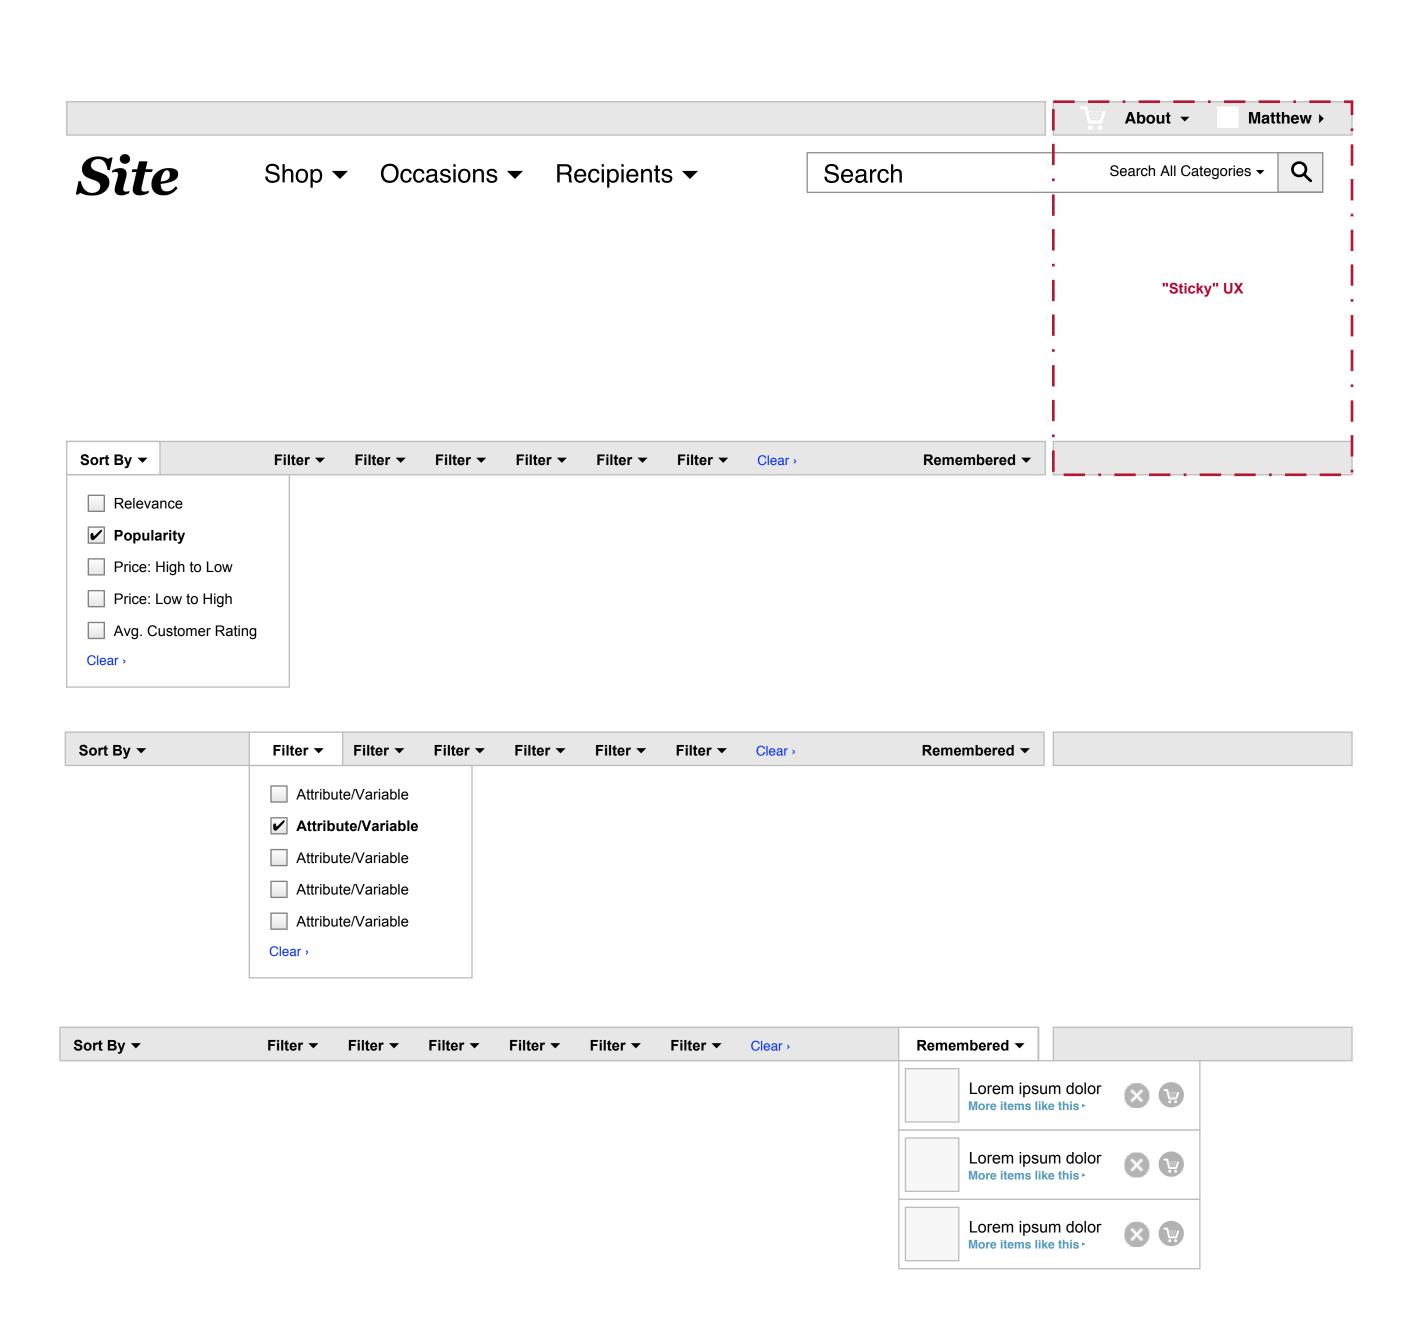

### A | Top Banner

- 01. The category banner can display the title for the category, or it can be altered to display a special promotional message relevant to that category.
- 02. Breadcrumb navigation begins at this step and continues as the user proceeds deeper into the chosen vertical.

## **B** I Left Navigation

- 01. Category page left navigation will consist of a simple list of the available subcategories.
- 02. Keeping the left navigation centered on the chosen vertical cements its purpose as a secondary navigational structure, giving a clear hierarchy to the information on the site.

### **C | Category Page Elements**

- 01. The item cloud from the home page will be reprised here, but with a tighter product focus within the chosen category.
- 02. The home page's Quick Find function also returns here. There may be opportunities to show different content than the home page, however.
- 03. Additional merchandising carousels can be implemented to capitalize on category-specific marketing opportunities. As categories become larger, permanent displays for new items and bestsellers will be added.

# A | Product Listing Page:

- 1. Customized with character theme
- 2. Any standard widget from the widget in the widget library is available
- 3. Positioning > Layout positioning of the widgets is completely customizable at the product listing level.
- 4. Product Filters > Product will update after each attribute selection through Ajax
- Price (High to Low) Price (Low to High) Top Sellers Sale Items

Highest Rated

- 5. Add to Cart & Add to Toybox Wishlist available
- 6. Product Results > Sort By filters
- 7. List Views > Gallery & Listing
- 8. All personalizable products to be tagged
- 9. Open attributes can be rendeered as
- 10. Available inventory can be shown based on business rules for example, (only 5 items left, show)