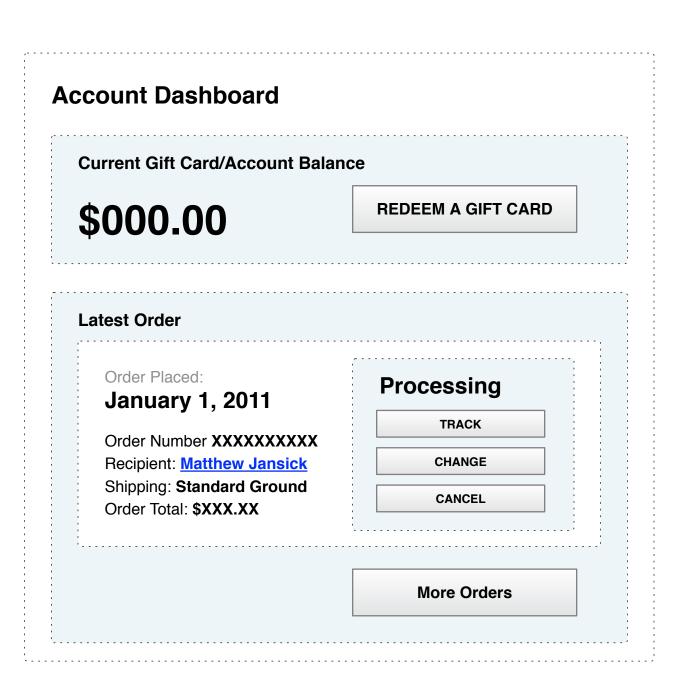

### **B I Current Gift/Account Balance:**

**B1 I Account Balance** shows current gift card balance, data fueled by the Gift Cards page.

**B2 I Redeem a Gift Card** button links to Gift Cards Page

### C | Latest Order:

# C1 I Latest Order shows

1) Order Placed date

Order Number
 Becipient Name

3) Recipient Name4) Shipping Method

4) Snipping Meth5) Order Total

# C2 | Processing shows

1) Track

2) Change (Option only if Prior to Shipping)3) Cancel (Option only if Prior to Shipping)

C3 I More Order links to My Orders page