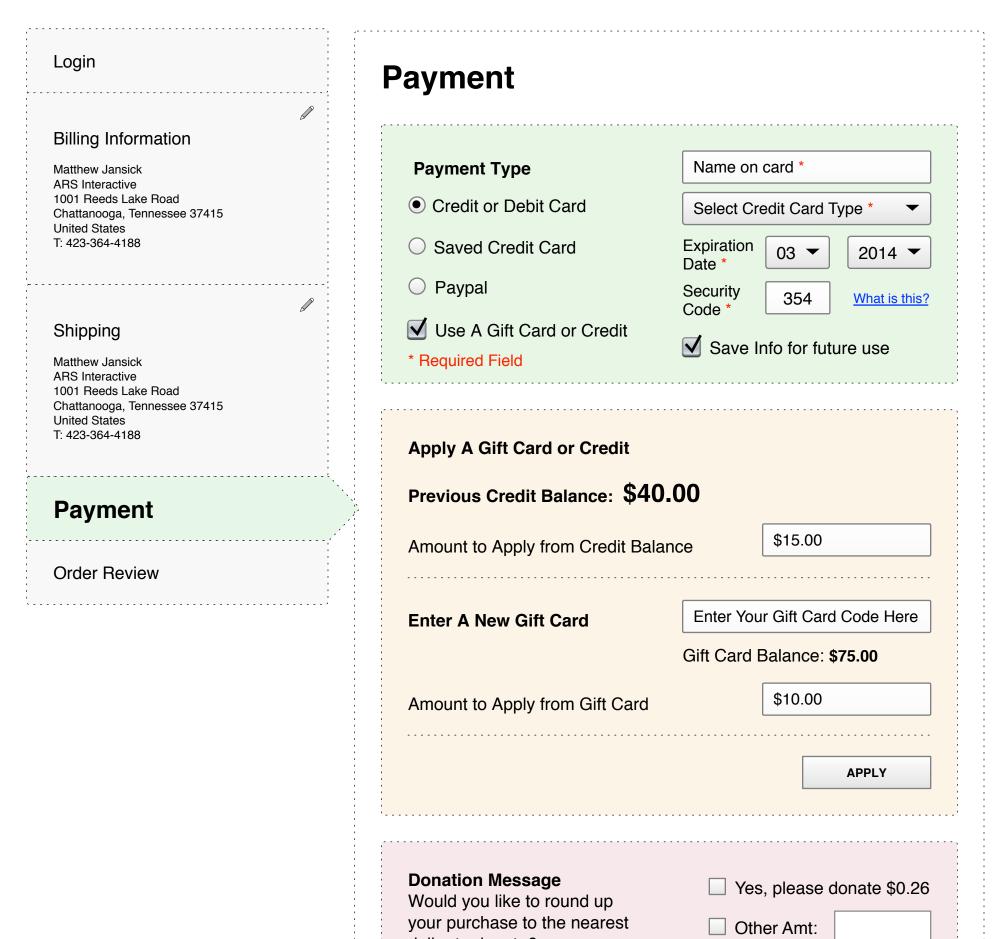

# A I Payment:

- A1 I Payment Type
  1. Check/Money Order
- 2. Credit Card
- A2 I Credit Card Entry Form
- 1. Name on Card
- 2. Card Type (Drop Down, 4 types)
- a. American Express
- b. Discover c. Master Card
- d. Visa
- 3. Expiration Date (Drop Down MM/YYYY)
- 4. Security Code.
- A3 I Security Code > "What is This?"

# Additional Payment note, (Save This Card)

# **C I Apply Credits to This Order:**

Amounts should pre-populate to

reflect order balance

C2 | Amount to Apply from Credit Balance

C1 | Current Total Account Credit Balance

C3 | Enter A New Gift Card

C4 | Current Total Gift Card Balance

C5 | Amount to Apply from Gift Card

# **D I Donation Message:**

# **Note: Enable on PBS only**

D1 I Donation Roundup Checkbox, "Yes, please donate \$X.XX"

D2 I Checkbox, Other Amount

United States T: 423-364-4188

Payment Method

Number: XXXX-1142 Expiration: 03/2014

**Order Review** 