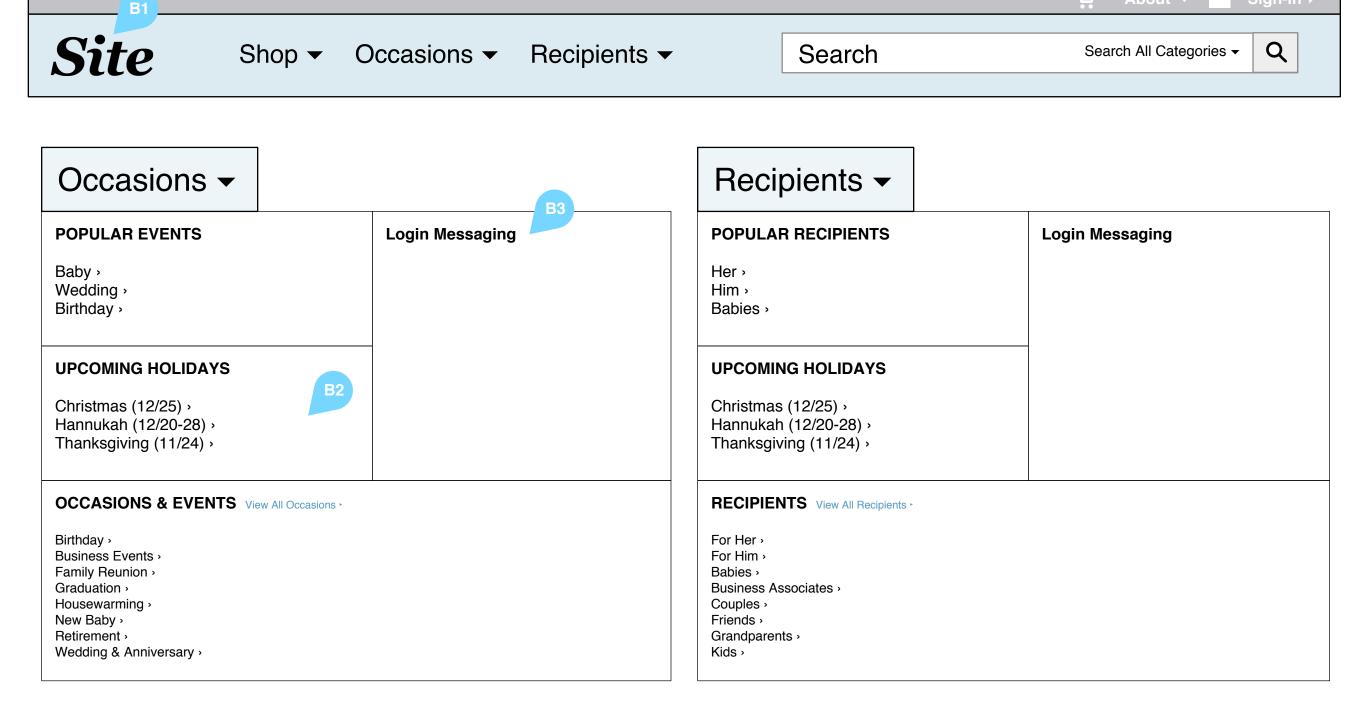

### **B I Navigation Dropdowns**

- 01. The navigational dropdown menus share a similar structure, with contextual details that maximize their usability. These unique features also provide a means of promoting certain subcategories without adding complexity to the main navigation bar.
- 02. Each dropdown features 4 main areas: a Popular list that shows the top 3 subcategories for that navigation heading, a persistent Calendar of upcoming events, a Personalized section containing unique content for users who are logged in, and finally a canonical list of all the subcategories available under each heading.
- 03. For users who have not created an account or logged in using another social network, the Personalized section of the dropdown can either be removed or replaced with an ad zone.